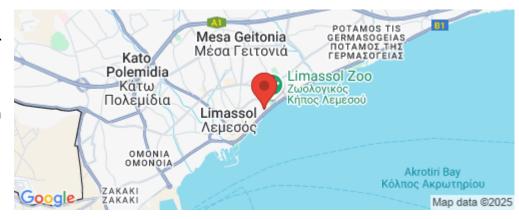

Amenities Location

Region: **Limassol** 

Coordinates: 34.68058180419 / 33.05232576259

Price: €3 800 000 + VAT

VAT for this property is €649,978 or €722,000. VAT usually is 19%. If it is your first purchase of property, you can have VAT reduced to 5% for the first 150sq.m. of the property.