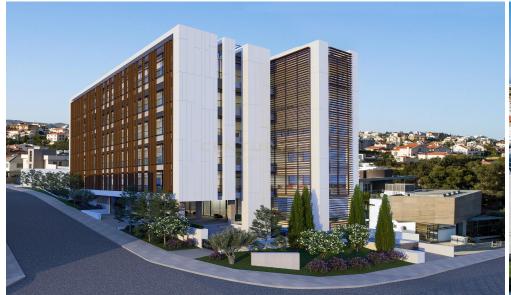

## 468m<sup>2</sup> Office for Sale in Limassol District

This Office Building is strategically located on the Limassol motorway for easy access to Paphos, Larnaca, and Nicosia. The fourth-floor office space is designed for flexibility and productivity, emphasizing a pleasant working environment that enhances well-being. It offers modern amenities, including efficient heating and VRV/VRF air conditioning, top-notch security systems, and sustainable features like photo-voltaic panels contributing to 25% of its energy from renewable sources, earning it the designation of an Energy Class A Building. This office space is more than just a workplace; it's a dynamic and efficient workspace that effortlessly combines style with functionality to ma...