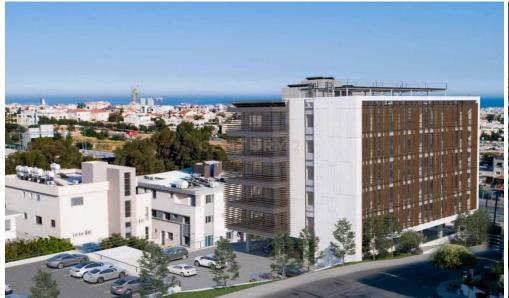

## 468m<sup>2</sup> Office for Sale in Limassol District

This Office Building is strategically located on the Limassol motorway for easy access to Paphos, Larnaca, and Nicosia. The fourth-floor office space is designed for flexibility and productivity, emphasizing a pleasant working environment that enhances well-being. It offers modern amenities, including efficient heating and VRV/VRF air conditioning, top-notch security systems, and sustainable features like photo-voltaic panels contributing to 25% of its energy from renewable sources, earning it the designation of an Energy Class A Building. This office space is more than just a workplace; it's a dynamic and efficient workspace that effortlessly combines style with functionality to ma...