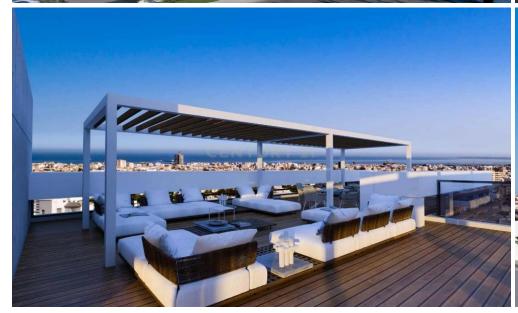

## 468m<sup>2</sup> Office for Sale in Limassol District

This Office Building is strategically located on the Limassol motorway for easy access to Paphos, Larnaca, and Nicosia. The fourth-floor office space is designed for flexibility and productivity, emphasizing a pleasant working environment that enhances well-being. It offers modern amenities, including efficient heating and VRV/VRF air conditioning, top-notch security systems, and sustainable features like photo-voltaic panels contributing to 25% of its energy from renewable sources, earning it the designation of an Energy Class A Building. This office space is more than just a workplace; it's a dynamic and efficient workspace that effortlessly combines style with functionality to ma...