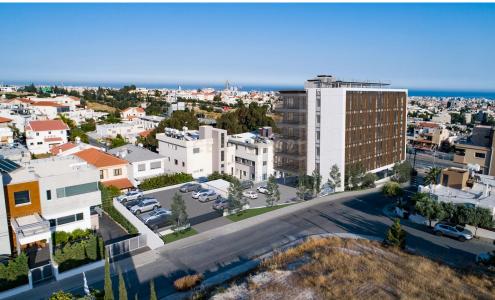

## 468m<sup>2</sup> Office for Sale in Limassol District

This Office Building is strategically located on the Limassol motorway for easy access to Paphos, Larnaca, and Nicosia. The fourth-floor office space is designed for flexibility and productivity, emphasizing a pleasant working environment that enhances well-being. It offers modern amenities, including efficient heating and VRV/VRF air conditioning, top-notch security systems, and sustainable features like photo-voltaic panels contributing to 25% of its energy from renewable sources, earning it the designation of an Energy Class A Building. This office space is more than just a workplace; it's a dynamic and efficient workspace that effortlessly combines style with functionality to ma...