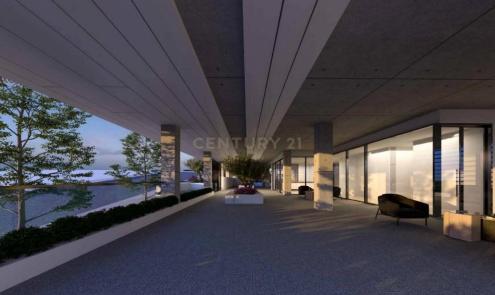

## 468m<sup>2</sup> Office for Sale in Limassol District

This Office Building is strategically located on the Limassol motorway for easy access to Paphos, Larnaca, and Nicosia. The fourth-floor office space is designed for flexibility and productivity, emphasizing a pleasant working environment that enhances well-being. It offers modern amenities, including efficient heating and VRV/VRF air conditioning, top-notch security systems, and sustainable features like photo-voltaic panels contributing to 25% of its energy from renewable sources, earning it the designation of an Energy Class A Building. This office space is more than just a workplace; it's a dynamic and efficient workspace that effortlessly combines style with functionality to ma...