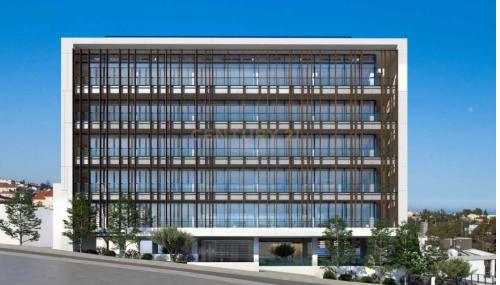

## 468m<sup>2</sup> Office for Sale in Limassol District

This Office Building is strategically located on the Limassol motorway for easy access to Paphos, Larnaca, and Nicosia. The fourth-floor office space is designed for flexibility and productivity, emphasizing a pleasant working environment that enhances well-being. It offers modern amenities, including efficient heating and VRV/VRF air conditioning, top-notch security systems, and sustainable features like photo-voltaic panels contributing to 25% of its energy from renewable sources, earning it the designation of an Energy Class A Building. This office space is more than just a workplace; it's a dynamic and efficient workspace that effortlessly combines style with functionality to ma...