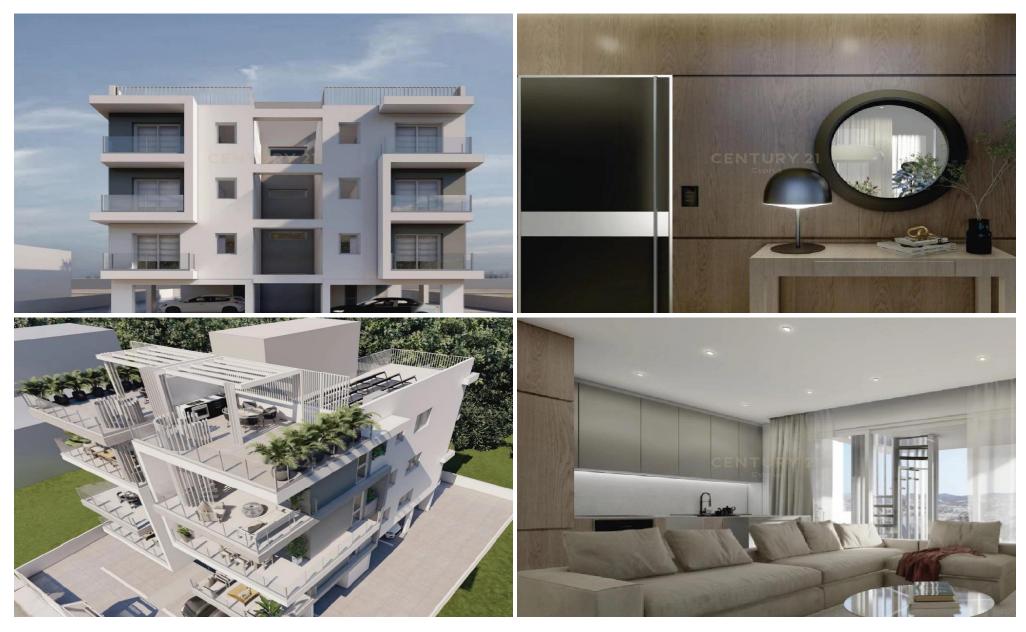

## 2 Bedroom Apartment for Sale in Ypsonas, Limassol District

This residence located in Ypsonas, Limassol offers innovative and spacious living spaces. It boasts a peaceful neighbourhood with convenient access to essential amenities. This six-unit project features two-bedroom apartments with two parking spaces and storage rooms for each. The use of high-quality materials ensures a comfortable and luxurious lifestyle. With generous balconies providing unobstructed views of Limassol, the apartments are equipped with modern amenities, including smart systems, thermal insulation, and fireproof doors for added safety.