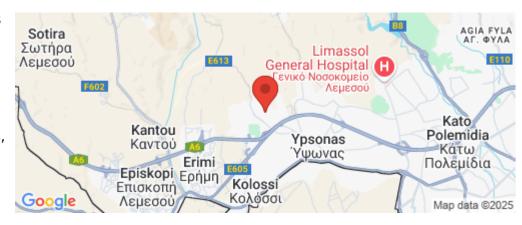

Amenities Location

**Location:** Ypsonas Region: **Limassol** 

Coordinates: 34.697608208277 / 32.942759990619

Price: €275 000 + VAT

VAT for this property is €13,750 or €52,250. VAT usually is 19%. If it is your first purchase of property, you can have VAT reduced to 5% for the first 150sq.m. of the property.