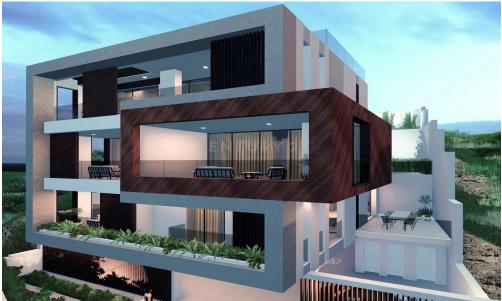

## 2 Bedroom Apartment for Sale in Limassol District

Apartment For sale, floor: 1st, in Limassol City - Agia Fyla. The Apartment is 70 sq.m.. It consists of: 2 bedrooms, 2 bathrooms, 1 kitchens, 1 living rooms and it also has 1 parkings (1 Closed). The property was built in 2023, Air conditioning are also available, the energy certificate is: A. The property's status is: New development, Under construction, it has Openness, Panoramic, Unobstructed, City views view. The Apartment is Painted, Bright, Airy, Detached, Luxury, Storage, Internal staircase, Security door, CCTV, Security alarm, Internal elevator, Quiet neighborhood. Price: €357,000. Century 21 Cyprus