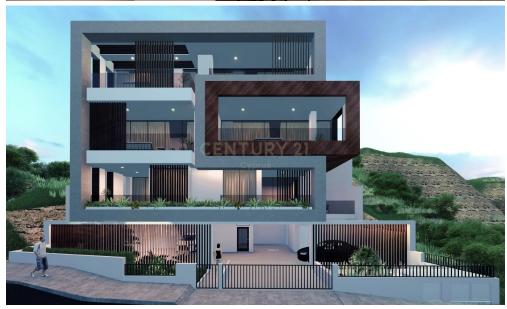

## 2 Bedroom Apartment for Sale in Limassol District

Apartment For sale, floor: 1st, in Limassol City - Agia Fyla. The Apartment is 70 sq.m.. It consists of: 2 bedrooms, 2 bathrooms, 1 kitchens, 1 living rooms and it also has 1 parkings (1 Closed). The property was built in 2023, Air conditioning are also available, the energy certificate is: A. The property's status is: New development, Under construction, it has Openness, Panoramic, Unobstructed, City views view. The Apartment is Painted, Bright, Airy, Detached, Luxury, Storage, Internal staircase, Security door, CCTV, Security alarm, Internal elevator, Quiet neighborhood. Price: €357,000. Century 21 Cyprus