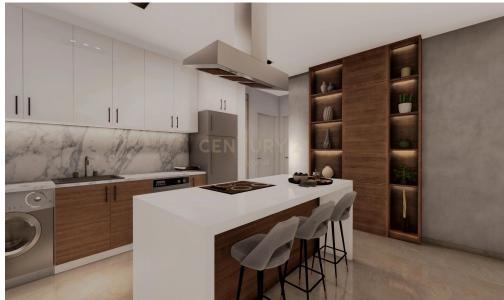

## 2 Bedroom Apartment for Sale in Limassol District

Apartment For sale, floor: 1st, in Limassol City - Agia Fyla. The Apartment is 70 sq.m.. It consists of: 2 bedrooms, 2 bathrooms, 1 kitchens, 1 living rooms and it also has 1 parkings (1 Closed). The property was built in 2023, Air conditioning are also available, the energy certificate is: A. The property's status is: New development, Under construction, it has Openness, Panoramic, Unobstructed, City views view. The Apartment is Painted, Bright, Airy, Detached, Luxury, Storage, Internal staircase, Security door, CCTV, Security alarm, Internal elevator, Quiet neighborhood. Price: €357,000. Century 21 Cyprus