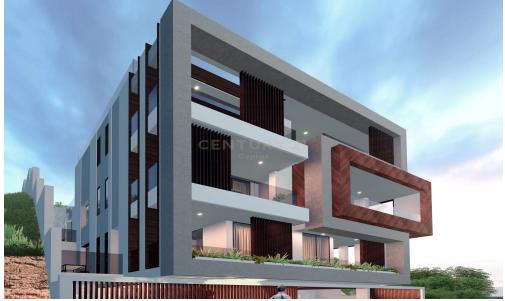

## 2 Bedroom Apartment for Sale in Limassol District

Apartment For sale, floor: 1st, in Limassol City - Agia Fyla. The Apartment is 70 sq.m.. It consists of: 2 bedrooms, 2 bathrooms, 1 kitchens, 1 living rooms and it also has 1 parkings (1 Closed). The property was built in 2023, Air conditioning are also available, the energy certificate is: A. The property's status is: New development, Under construction, it has Openness, Panoramic, Unobstructed, City views view. The Apartment is Painted, Bright, Airy, Detached, Luxury, Storage, Internal staircase, Security door, CCTV, Security alarm, Internal elevator, Quiet neighborhood. Price: €357,000. Century 21 Cyprus