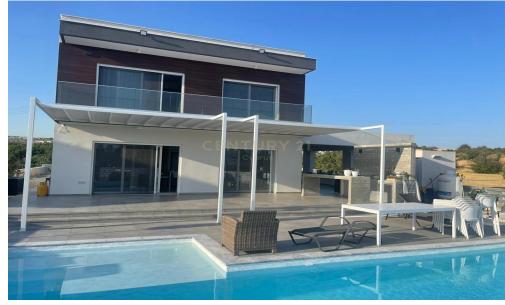

## 4 Bedroom House for Sale in Erimi, Limassol District

Presenting a contemporary, meticulously crafted residence now available for sale.

Situated in Erimi, just a 15-minute drive from the city center an 10 minutes from the beach, this exceptional home stands as a top quality, boasting an impressive A+ energy rating. Spanning approximately 240 square meters of internal living space (excluding verandas and the garage), and 812-square-meter plot with breathtaking mountain views.

Addition...

| Property Info     |     | Plot / Area In | fo           | Additional info   |                  |
|-------------------|-----|----------------|--------------|-------------------|------------------|
|                   |     |                |              | Reference Number  | 562981           |
| Covered Area      | 240 | Plot area      | 812          | Property type     | House            |
| Covered Veranda   | 40  | Pool           | Private, Yes | Condition         | <b>Brand New</b> |
| Energy Efficiency | Α   | Parking        | Yes          | Construction Year | 2020             |
|                   |     |                |              | Bathrooms         | 3                |