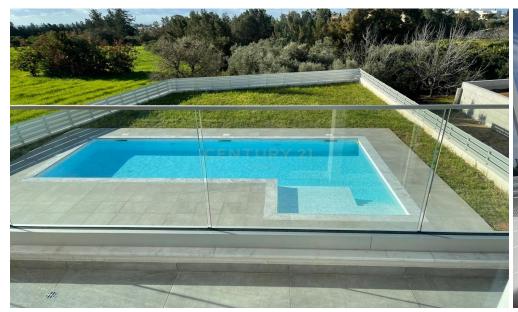

Addition...

| Property Info     |     | Plot / Area In | fo           | Additional info   |                  |
|-------------------|-----|----------------|--------------|-------------------|------------------|
|                   |     |                |              | Reference Number  | 562981           |
| Covered Area      | 240 | Plot area      | 812          | Property type     | House            |
| Covered Veranda   | 40  | Pool           | Private, Yes | Condition         | <b>Brand New</b> |
| Energy Efficiency | Α   | Parking        | Yes          | Construction Year | 2020             |
|                   |     |                |              | Bathrooms         | 3                |