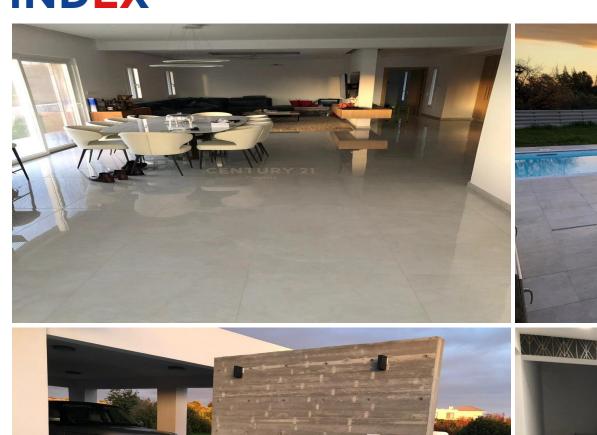

## 4 Bedroom House for Sale in Erimi, Limassol District

Presenting a contemporary, meticulously crafted residence now available for sale.

Situated in Erimi, just a 15-minute drive from the city center an 10 minutes from the beach, this exceptional home stands as a top quality, boasting an impressive A+ energy rating. Spanning approximately 240 square meters of internal living space (excluding verandas and the garage), and 812-square-meter plot with breathtaking mountain views.

This residence offers four bedrooms, with three conveniently located on the first floor and one on the ground floor. The master bedroom is a luxurious retreat, featuring an ensuite shower and toilet, as well as a spacious walk-in wardrobe.