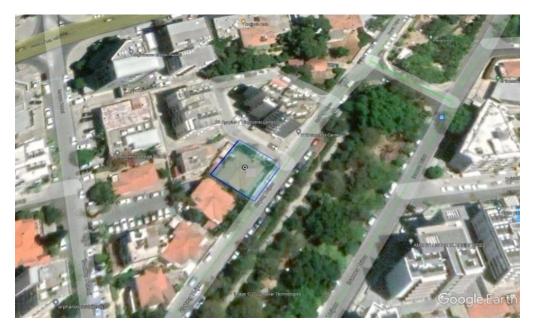

## 301m<sup>2</sup> Plot for Sale in Limassol District

This prime residential plot is situated at the heart of Limassol, directly across from Garyllis Linear Park, offering convenient access to a wide range of amenities and entertainment options, essential for urban living. The property is within a 15-minute walk to the sea, following the scenic Garyllis Linear Park route. Spanning 301 square meters, the plot boasts a building density of 140% and a coverage of 50%, making it an ideal choice for constructing in-demand apartments. Additionally, the plot includes an existing older house with great potential for renovation