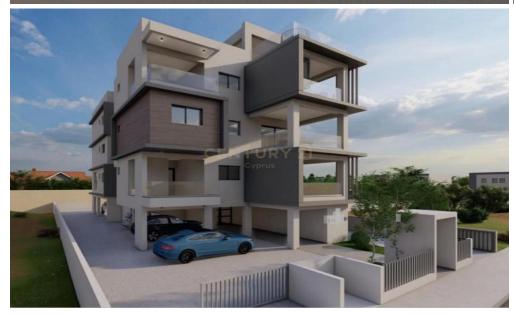

## 3 Bedroom Apartment for Sale in Ypsonas, Limassol District

3 bedroom apartment for sale situated in ypsonas area. The apartment has one storage room, one covered parking, has energy efficiency A, photovoltaic system, double glazed windows, A/C provisions, Excellent quality materials, Covered veranda, very easy access to the highway, and new public park next to the building. The building is expected to be delivered mid 2024