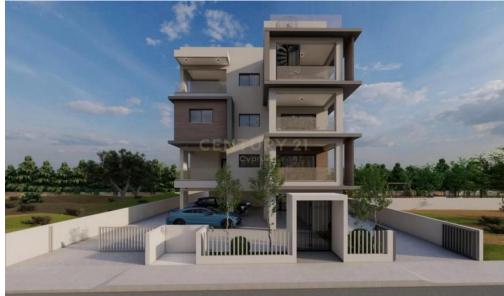

## 3 Bedroom Apartment for Sale in Ypsonas, Limassol District

3 bedroom apartment for sale situated in ypsonas area. The apartment has one storage room, one covered parking, has energy efficiency A, photovoltaic system, double glazed windows, A/C provisions, Excellent quality materials, Covered veranda, very easy access to the highway, and new public park next to the building. The building is expected to be delivered mid 2024