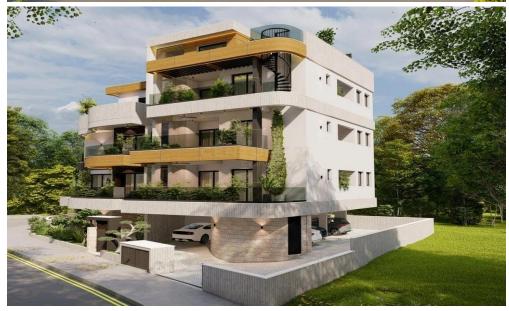

## 2 Bedroom Apartment for Sale in Limassol - Agios Athanasios

2 bedroom apartment for sale situated in Agios Athanasios area. The apartment has one storage room, one covered parking, has energy efficiency A, photovoltaic system, double glazed windows, A/C provisions, Excellent quality materials, Covered veranda, very easy access to the highway, and 3 public parks around the building. The building is expected to be delivered August 2024