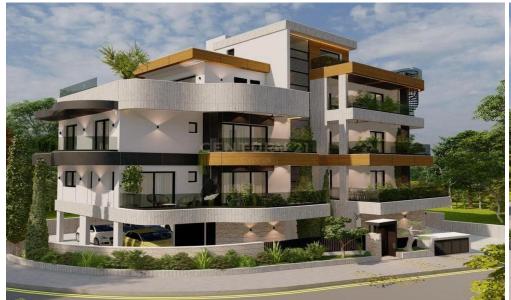

## 2 Bedroom Apartment for Sale in Limassol - Agios Athanasios

2 bedroom apartment for sale situated in Agios Athanasios area. The apartment has one storage room, one covered parking, has energy efficiency A, photovoltaic system, double glazed windows, A/C provisions, Excellent quality materials, Covered veranda, very easy access to the highway, and 3 public parks around the building. The building is expected to be delivered August 2024