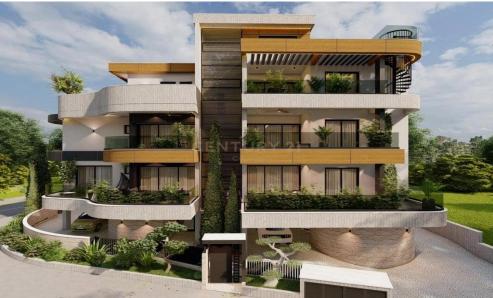

## 2 Bedroom Apartment for Sale in Limassol - Agios Athanasios

2 bedroom apartment for sale situated in Agios Athanasios area. The apartment has one storage room, one covered parking, has energy efficiency A, photovoltaic system, double glazed windows, A/C provisions, Excellent quality materials, Covered veranda, very easy access to the highway, and 3 public parks around the building. The building is expected to be delivered August 2024