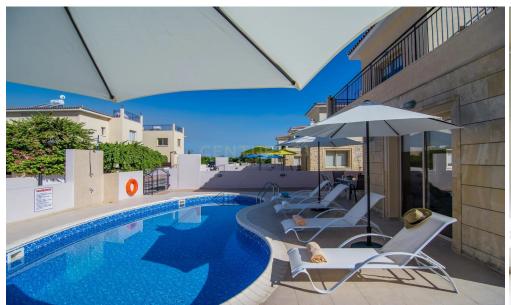

Comprising three bedrooms and three bathrooms, this thoughtfully designed villa ensures spacious and comfortable living. The property features a closed parking space, providing convenience and security. Embracing its coastal location, the villa is strategically situated near the sea, seaside, and port, offering breathtaking views and easy access to maritime activities.

Enhancing the lifestyle appea...

| Property Info                     |            | Plot / Area Inf | 0           | Additional info   |                  |
|-----------------------------------|------------|-----------------|-------------|-------------------|------------------|
|                                   | 139.7<br>A |                 |             | Reference Number  | 599580           |
| Covered Area<br>Energy Efficiency |            | Plot area       | 358         | Property type     | House            |
|                                   |            | Pool            | Common, Yes | Condition         | <b>Brand New</b> |
|                                   |            | Parking         | Yes         | Construction Year | 2020             |
|                                   |            |                 |             | Bathrooms         | 3                |