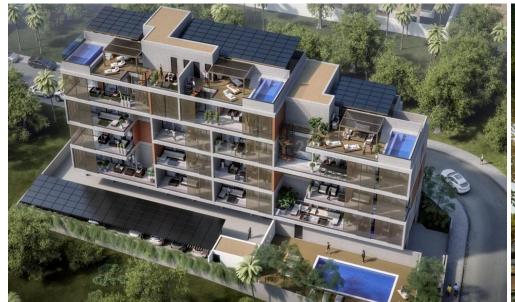

### 2 Bedroom Apartment for Sale in Germasogeia, Limassol District

Step into absolute elegance living with this exceptional READY TO MOVE 2 Bedroom Apartment in the vibrant Germasogeia area. This residence exemplifies modern design and thoughtful functionality. Featuring 2 generously-sized en-suite bedrooms, this apartment ensures a comfortable and private retreat for its residents. The open-plan layout of the living area creating an inviting atmosphere for relaxation and entertainment. The property's commitment to energy efficiency is underscored by its impressive A+ energy certificate, emphasizing both eco-consciousness and cost-effectiveness. Seize the chance to be part of Germasogeia's dynamic community, where contemporary living meets co...