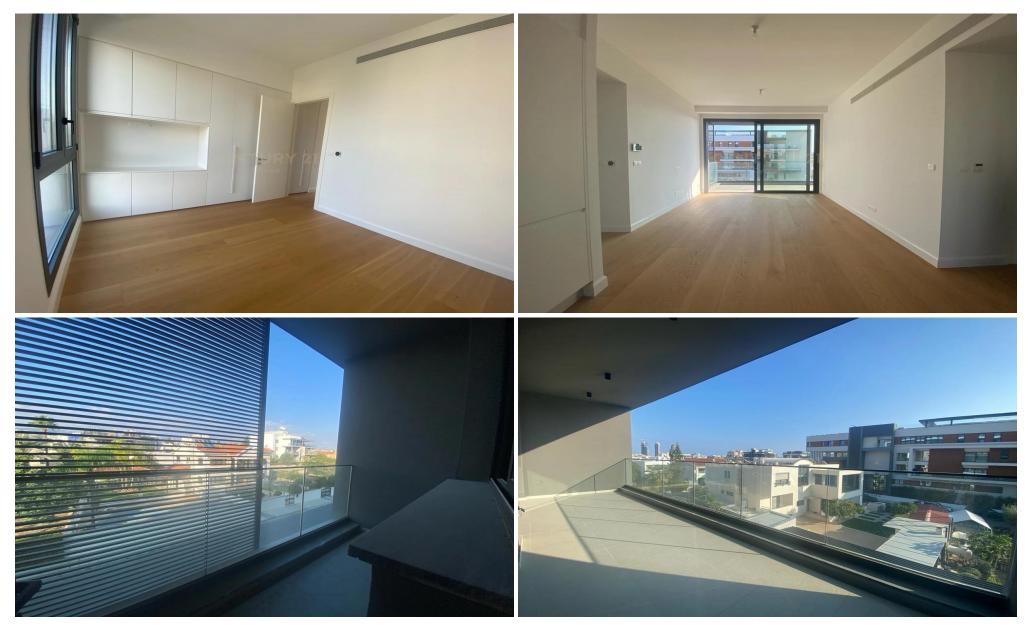

### 2 Bedroom Apartment for Sale in Germasogeia, Limassol District

Step into absolute elegance living with this exceptional READY TO MOVE 2 Bedroom Apartment in the vibrant Germasogeia area. This residence exemplifies modern design and thoughtful functionality. Featuring 2 generously-sized en-suite bedrooms, this apartment ensures a comfortable and private retreat for its residents. The open-plan layout of the living area creating an inviting atmosphere for relaxation and entertainment. The property's commitment to energy efficiency is underscored by its impressive A+ energy certificate, emphasizing both eco-consciousness and cost-effectiveness. Seize the chance to be part of Germasogeia's dynamic community, where contemporary living meets co...

### **Property Info**

Plot / Area Info

Covered Area 82 Floor Number Energy Efficiency A+

Reference Number 637831 Property type **Apartment** 

Construction Year 2023

Bathrooms 2

Additional info

**Amenities** Location