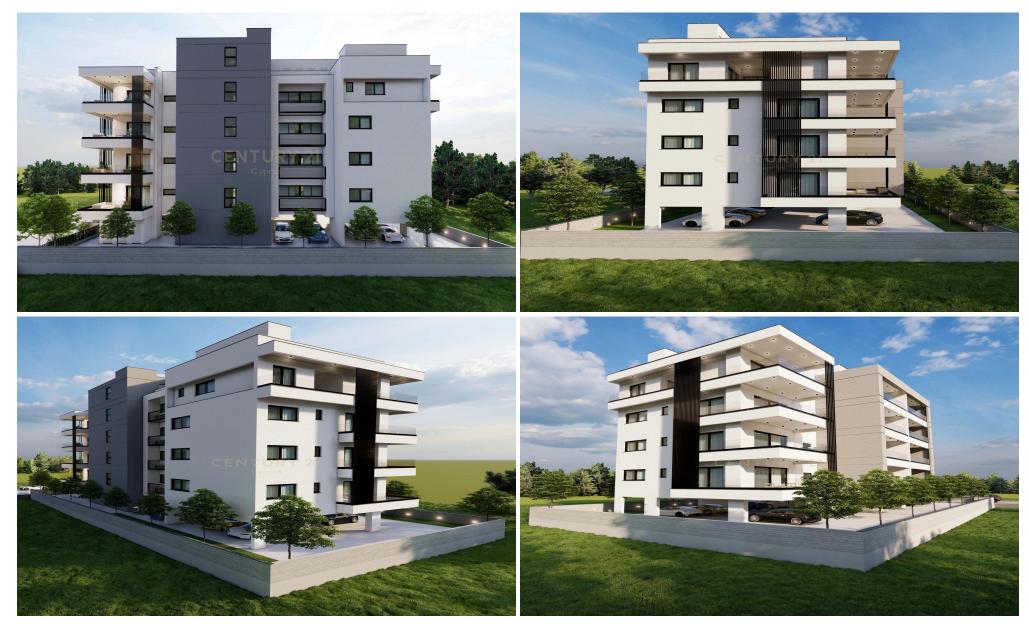

## 2 Bedroom Apartment for Sale in Limassol District

Discover your dream home in Limassol City with this exquisite apartment for sale. Boasting a generous 96.25 sq.m. of luxurious living space, this under-construction property is designed to perfection. The apartment features 2 bedrooms, offering ample space for relaxation and privacy.

Embrace a modern lifestyle with the convenience of 1 parking space, ensuring secure and hassle-free parking with a closed garage. The property comes with an impressive energy certificate of class A, reflecting its commitment to sustainability and energy efficiency.

Situated in close proximity to the sea, seaside, and city center, this apartment promises a lifestyle of unparalleled convenience an...

| Property Info     |      | Plot / Area Info  | Additional info  |           |
|-------------------|------|-------------------|------------------|-----------|
| Covered Area      | 79.8 |                   | Reference Number | 686653    |
| Floor Number      | 1    | Parking <b>Ye</b> | es               |           |
| Energy Efficiency | Α    |                   | Property type    | Apartment |