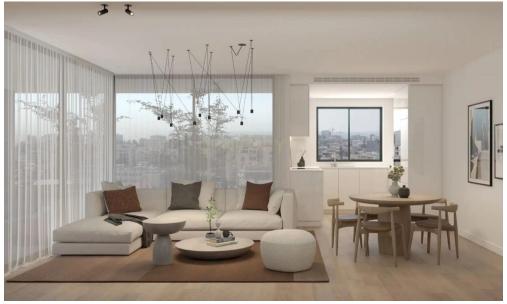

## 3 Bedroom Apartment for Sale in Germasogeia, Limassol District

Charming 2nd floor apartment in Germasogeia offers a delightful living experience. With 96 sq.m. of space, it features 3 comfortable bedrooms and 2 modern bathrooms, making it suitable for families or those seeking extra space.

The apartment boasts an impressive energy certificate rating of A, emphasizing its efficiency and sustainability. Located close to the sea, you'll have easy access to the beach and breathtaking seaside views. Additional amenities include storage space and a BBQ area, perfect for outdoor gatherings and culinary adventures.