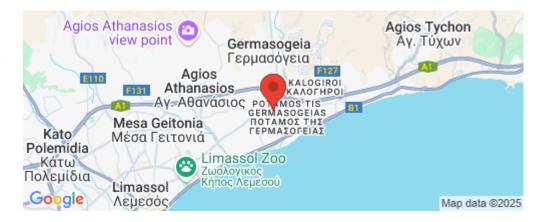

Amenities Location

**Location:** Germasogeia Region: **Limassol** 

Coordinates: **34.7034531** / **33.0848781** 

Price: €620 000 + VAT

VAT for this property is €31,000 or €117,800. VAT usually is 19%. If it is your first purchase of property, you can have VAT reduced to 5% for the first 150sq.m. of the property.