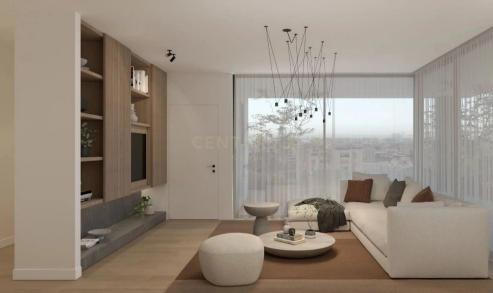

## 3 Bedroom Apartment for Sale in Germasogeia, Limassol District

Charming 3rd floor apartment in Germasogeia offers a delightful living experience. With 96 sq.m. of space, it features 3 comfortable bedrooms and 2 modern bathrooms, making it suitable for families or those seeking extra space.

The apartment boasts an impressive energy certificate rating of A, emphasizing its efficiency and sustainability. Located close to the sea, you'll have easy access to the beach and breathtaking seaside views. Additional amenities include storage space and a BBQ area, perfect for outdoor gatherings and culinary adventures and a 75 sq.m roof garden.