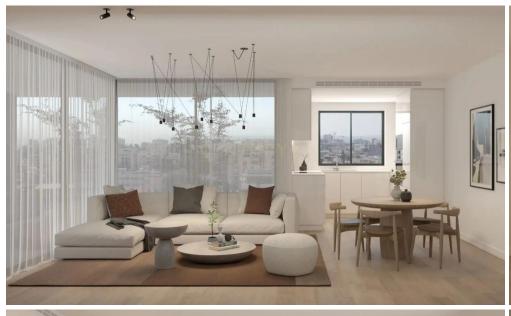

## 3 Bedroom Apartment for Sale in Germasogeia, Limassol District

Charming 3rd floor apartment in Germasogeia offers a delightful living experience. With 96 sq.m. of space, it features 3 comfortable bedrooms and 2 modern bathrooms, making it suitable for families or those seeking extra space.

The apartment boasts an impressive energy certificate rating of A, emphasizing its efficiency and sustainability. Located close to the sea, you'll have easy access to the beach and breathtaking seaside views. Additional amenities include storage space and a BBQ area, perfect for outdoor gatherings and culinary adventures and a 75 sq.m roof garden.