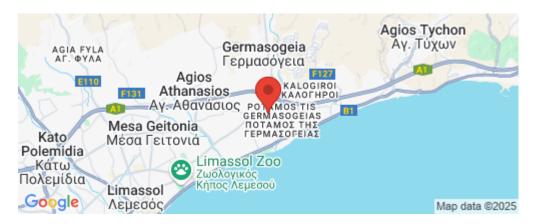

## 3 Bedroom Apartment for Sale in Germasogeia, Limassol District

Charming 3rd floor apartment in Germasogeia offers a delightful living experience. With 96 sq.m. of space, it features 3 comfortable bedrooms and 2 modern bathrooms, making it suitable for families or those seeking extra space.

1/4

**Amenities** Location

Energy Efficiency A

Region: Limassol Location: Germasogeia

Coordinates: 34.7034531 / 33.0848781

2 Bathrooms

A .| .| ! L ! . . . . | ! . . £ .

**Price: €850 000 + VAT** 