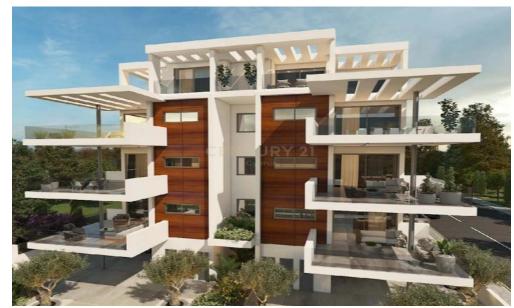

## 2 Bedroom Apartment for Sale in Paphos District

2 bedroom Apartment For sale situated on the 1st floor in Paphos City. The Apartment is 78 sq.m and has a covered veranda of 35m2 overlooking the city. It consists of: 2 bedrooms, 2 bathrooms and it also has 1 parkings (1 Closed). Its prime location makes this project the perfect choice, as it is strategically located proximate to the beach and to educational and entertainment facilities.