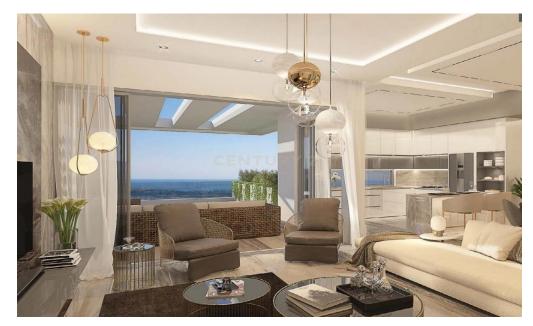

## 2 Bedroom Apartment for Sale in Paphos District

2 bedroom Apartment For sale situated on the 1st floor in Paphos City. The Apartment is 78 sq.m and has a covered veranda of 35m2 overlooking the city. It consists of: 2 bedrooms, 2 bathrooms and it also has 1 parkings (1 Closed). Its prime location makes this project the perfect choice, as it is strategically located proximate to the beach and to educational and entertainment facilities.