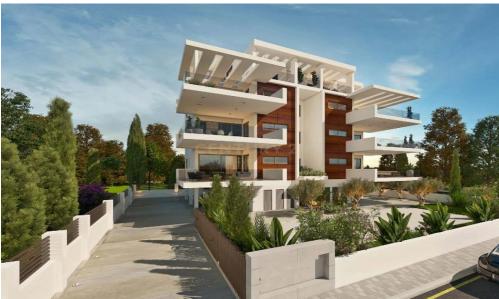

## 2 Bedroom Apartment for Sale in Paphos District

2 bedroom Apartment For sale situated on the 1st floor in Paphos City. The Apartment is 78 sq.m and has a covered veranda of 35m2 overlooking the city. It consists of: 2 bedrooms, 2 bathrooms and it also has 1 parkings (1 Closed). Its prime location makes this project the perfect choice, as it is strategically located proximate to the beach and to educational and entertainment facilities.