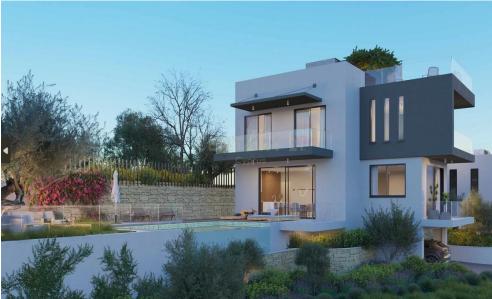

## 4 Bedroom House for Sale in Konia, Paphos District

Indulge in the epitome of luxurious living with this exquisite off-plan villa for sale in Konia. Spanning a generous 262 sq.m. on a sprawling 475 sq.m. plot, this residence is a testament to contemporary elegance. With four bedrooms and four bathrooms, the villa boasts a spacious and well-appointed design.

Air conditioning throughout ensures a comfortable climate, while the closed parking space adds a layer of convenience and security. The A-rated energy certificate reflects a commitment to energy efficiency, aligning with modern sustainability standards.

Strategically located near the sea, seaside, mall, and city center, residents will enjoy a dynamic lifestyle with easy ac...

| Property Info                     |          | Plot / Area Inf | 0            | Additional info   |                           |
|-----------------------------------|----------|-----------------|--------------|-------------------|---------------------------|
|                                   |          |                 |              | Reference Number  | 750224                    |
| Covered Area<br>Energy Efficiency | 262<br>A | Plot area       | 475          | Property type     | House                     |
|                                   |          | Pool            | Private, Yes | Condition         | <b>Under Construction</b> |
|                                   |          | Parking         | Yes          | Construction Year | 2022                      |
|                                   |          |                 |              | Bathrooms         | 4                         |