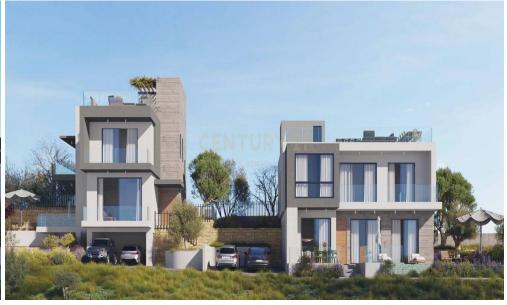

## 4 Bedroom House for Sale in Konia, Paphos District

Indulge in the epitome of luxurious living with this exquisite off-plan villa for sale in Konia. Spanning a generous 262 sq.m. on a sprawling 475 sq.m. plot, this residence is a testament to contemporary elegance. With four bedrooms and four bathrooms, the villa boasts a spacious and well-appointed design.

Strategically located near the sea, seaside, mall, and city center, residents will enjoy a dynamic lifestyle with easy ac...

| Property Info                     |          | Plot / Area Inf | 0            | Additional info   |                           |
|-----------------------------------|----------|-----------------|--------------|-------------------|---------------------------|
|                                   |          |                 |              | Reference Number  | 750224                    |
| Covered Area<br>Energy Efficiency | 262<br>A | Plot area       | 475          | Property type     | House                     |
|                                   |          | Pool            | Private, Yes | Condition         | <b>Under Construction</b> |
|                                   |          | Parking         | Yes          | Construction Year | 2022                      |
|                                   |          |                 |              | Bathrooms         | 4                         |