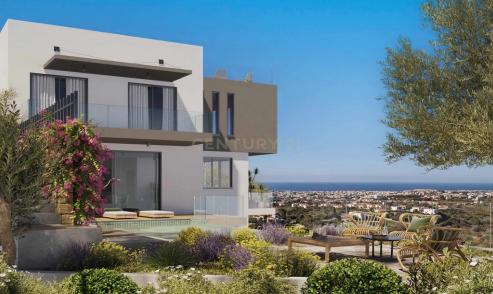

## 4 Bedroom House for Sale in Konia, Paphos District

Indulge in the epitome of luxurious living with this exquisite off-plan villa for sale in Konia. Spanning a generous 262 sq.m. on a sprawling 475 sq.m. plot, this residence is a testament to contemporary elegance. With four bedrooms and four bathrooms, the villa boasts a spacious and well-appointed design.

Air conditioning throughout ensures a comfortable climate, while the closed parking space adds a layer of convenience and security. The A-rated energy certificate reflects a commitment to energy efficiency, aligning with modern sustainability standards.

Strategically located near the sea, seaside, mall, and city center, residents will enjoy a dynamic lifestyle with easy ac...

| Property Info                     |          | Plot / Area Inf | 0            | Additional info   |                           |
|-----------------------------------|----------|-----------------|--------------|-------------------|---------------------------|
|                                   |          |                 |              | Reference Number  | 750224                    |
| Covered Area<br>Energy Efficiency | 262<br>A | Plot area       | 475          | Property type     | House                     |
|                                   |          | Pool            | Private, Yes | Condition         | <b>Under Construction</b> |
|                                   |          | Parking         | Yes          | Construction Year | 2022                      |
|                                   |          |                 |              | Bathrooms         | 4                         |