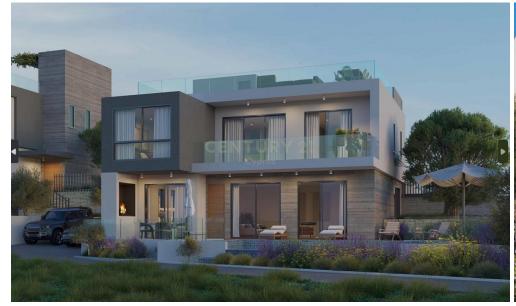

## 4 Bedroom House for Sale in Konia, Paphos District

Indulge in the epitome of luxurious living with this exquisite off-plan villa for sale in Konia. Spanning a generous 262 sq.m. on a sprawling 475 sq.m. plot, this residence is a testament to contemporary elegance. With four bedrooms and four bathrooms, the villa boasts a spacious and well-appointed design.

Air conditioning throughout ensures a comfortable climate, while the closed parking space adds a layer of convenience and security. The A-rated energy certificate reflects a commitment to energy efficiency, aligning with modern sustainability standards.

Strategically located near the sea, seaside, mall, and city center, residents will enjoy a dynamic lifestyle with easy ac...

| Property Info                     |          | Plot / Area Inf | 0            | Additional info   |                           |
|-----------------------------------|----------|-----------------|--------------|-------------------|---------------------------|
|                                   |          |                 |              | Reference Number  | 750224                    |
| Covered Area<br>Energy Efficiency | 262<br>A | Plot area       | 475          | Property type     | House                     |
|                                   |          | Pool            | Private, Yes | Condition         | <b>Under Construction</b> |
|                                   |          | Parking         | Yes          | Construction Year | 2022                      |
|                                   |          |                 |              | Bathrooms         | 4                         |