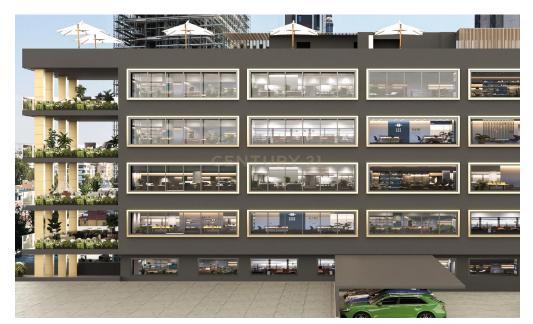

## 3334m<sup>2</sup> Office for Sale in Limassol District

Presenting an exceptional opportunity in Limassol, this business building offers 3334 sqm of prime space across 5 office floors, 1 semi-basement, and a rooftop garden with stunning sea and city views. Key features include high-quality amenities, security systems, advanced technology infrastructure, and convenient facilities like spacious kitchens and server rooms on each floor. With disabled parking, an EV charging station, and ample guest parking, this property is tailored for ambitious ventures seeking innovation and success.