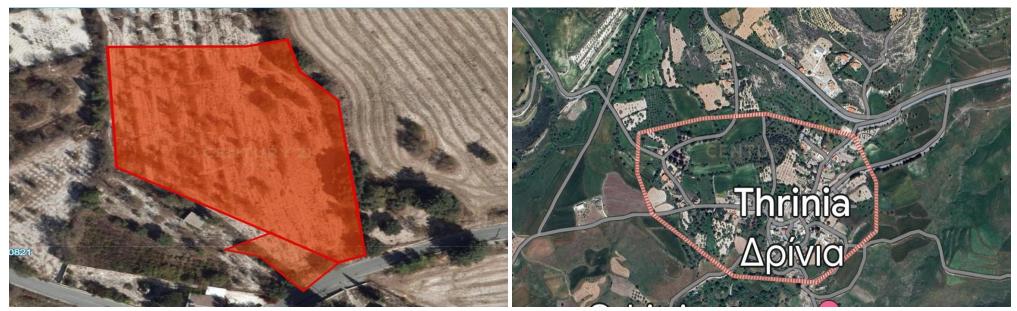

## 5,017m<sup>2</sup> Plot for Sale in Paphos District

This residential land in Thrinia spans 5,017 square meters and includes a building permit for construction on 60% of the area. Embrace the peaceful atmosphere and the convenience of being close to Pafos, offering a perfect blend of tranquility and accessibility for your lifestyle.

| Property Info |      | Plot / Area Info |      |
|---------------|------|------------------|------|
| Covered Area  | 5352 | Plot area        | 5017 |