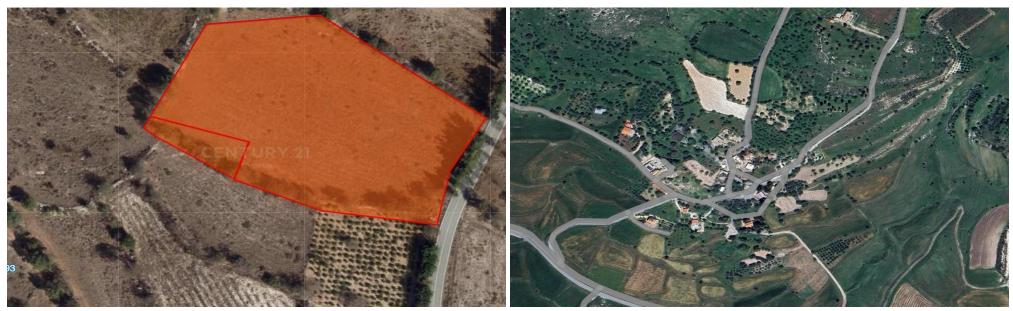

### **Plot for Sale in Paphos District**

For sale, Land Area, in Milia. The Land Area is , the building factor is 60 and the coverage ratio is 35%, with a maximum building height of 8 m., in Residential. Price: €210,000. Century 21 Cyprus

| Property Info | Plot / Area Info | Additional info                   |                          |
|---------------|------------------|-----------------------------------|--------------------------|
| Covered Area  | 6021             | Reference Number<br>Property type | 764634<br>Land and Plots |
| Amenities     | Location         |                                   |                          |