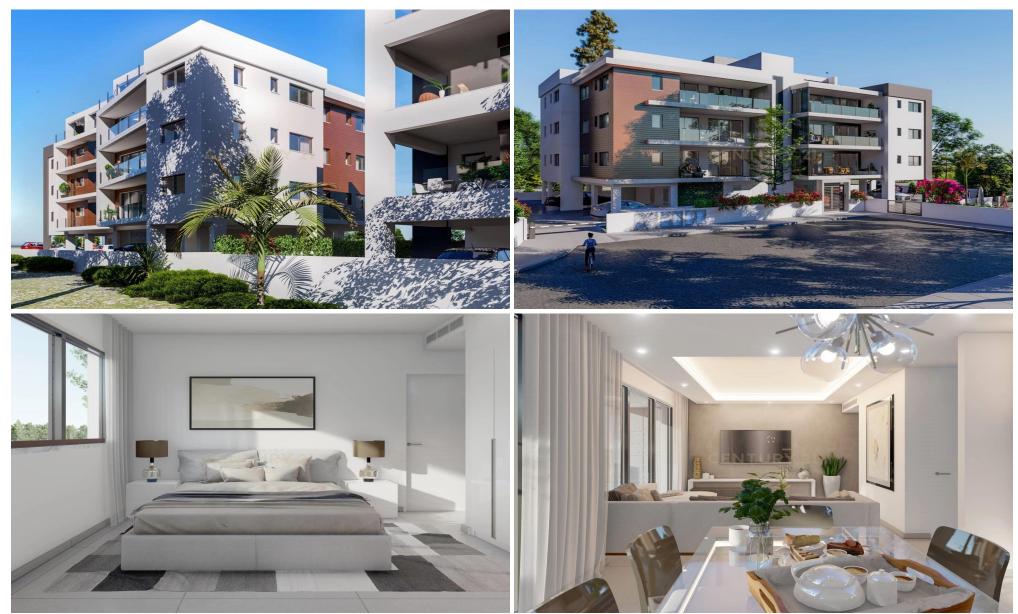

### 2 Bedroom Apartment for Sale in Kato Polemidia, Limassol District

A modern residential project in the developed residential area of Polemidia, conveniently located within walking distance of urban infrastructure and with easy access to the motorway. The project is a gated complex and consists of two 4-storey buildings, one with four apartments on each floor, and the other with three apartments on each floor. The landscaped territory of the complex includes a swimming pool, indoor and outdoor parking and green areas. Each apartment has a storage room and a parking space. The spacious verandas and roof terrace offer spectacular views of the city.

| Property Info                                     |              | Plot / Area Info  | Additional info                                                     | Additional info                  |  |
|---------------------------------------------------|--------------|-------------------|---------------------------------------------------------------------|----------------------------------|--|
| Covered Area<br>Floor Number<br>Energy Efficiency | 78<br>1<br>A | Parking <b>Ye</b> | Reference Number<br>Property type<br>Construction Year<br>Bathrooms | 778762<br>Apartment<br>2024<br>2 |  |
|                                                   |              |                   |                                                                     |                                  |  |