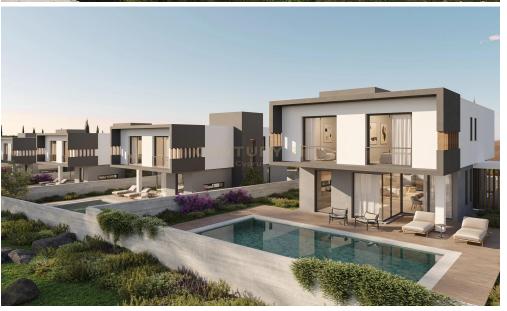

## 3 Bedroom House for Sale in Empa, Paphos District

An exceptional villa is currently available for sale in Empa, offering a luxurious and comfortable lifestyle. This off-plan villa spans 191 sq.m. and is situated on a generous plot of 395 sq.m., providing ample space for residents to enjoy.

Comprising 3 bedrooms and 3 bathrooms, this villa is designed with both style and functionality in mind. The well-appointed kitchen and spacious living room add to the overall appeal of the property. The villa also includes 1 closed parking space for added convenience.

Featuring central heating and air conditioning, this residence ensures a pleasant living environment throughout the year. The energy certificate, rated A, highlights the co...

| Property Info                     |          | Plot / Area | Info | Additional info   |                           |
|-----------------------------------|----------|-------------|------|-------------------|---------------------------|
|                                   |          |             |      | Reference Number  | 779336                    |
| Covered Area<br>Energy Efficiency | 191<br>A | Plot area   | 365  | Property type     | House                     |
|                                   |          | Pool        | No   | Condition         | <b>Under Construction</b> |
|                                   |          | Parking     | Yes  | Construction Year | 2023                      |
|                                   |          |             |      | Bathrooms         | 3                         |