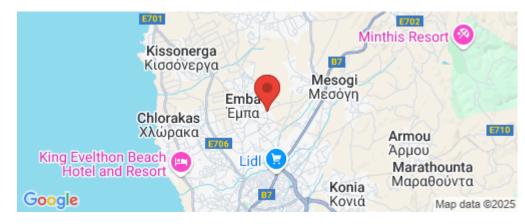

Amenities Location

**Location:** Empa Region: **Paphos** 

Coordinates: 34.8081624 / 32.4314262

Price: €460 000 + VAT

VAT for this property is €36,824 or €87,400. VAT usually is 19%. If it is your first purchase of property, you can have VAT reduced to 5% for the first 150sq.m. of the property.