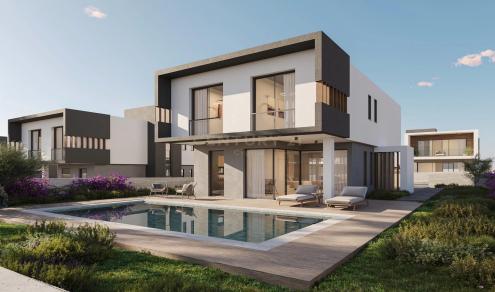

## 3 Bedroom House for Sale in Empa, Paphos District

An exceptional villa is currently available for sale in Empa, offering a luxurious and comfortable lifestyle. This off-plan villa spans 191 sq.m. and is situated on a generous plot of 395 sq.m., providing ample space for residents to enjoy.

Comprising 3 bedrooms and 3 bathrooms, this villa is designed with both style and functionality in mind. The well-appointed kitchen and spacious living room add to the overall appeal of the property. The villa also includes 1 closed parking space for added convenience.

Featuring central heating and air conditioning, this residence ensures a pleasant living environment throughout the year. The energy certificate, rated A, highlights the co...

| Property Info                     |          | Plot / Area | Info | Additional info   |                           |
|-----------------------------------|----------|-------------|------|-------------------|---------------------------|
|                                   |          |             |      | Reference Number  | 779336                    |
| Covered Area<br>Energy Efficiency | 191<br>A | Plot area   | 365  | Property type     | House                     |
|                                   |          | Pool        | No   | Condition         | <b>Under Construction</b> |
|                                   |          | Parking     | Yes  | Construction Year | 2023                      |
|                                   |          |             |      | Bathrooms         | 3                         |