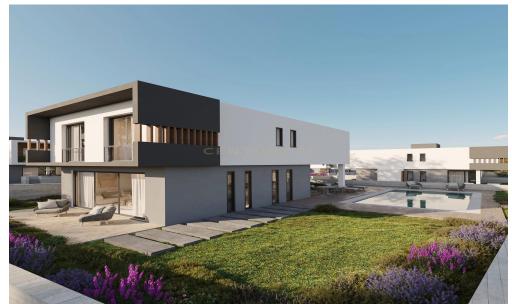

## 3 Bedroom House for Sale in Empa, Paphos District

An exceptional villa is currently available for sale in Empa, offering a luxurious and comfortable lifestyle. This off-plan villa spans 191 sq.m. and is situated on a generous plot of 395 sq.m., providing ample space for residents to enjoy.

Comprising 3 bedrooms and 3 bathrooms, this villa is designed with both style and functionality in mind. The well-appointed kitchen and spacious living room add to the overall appeal of the property. The villa also includes 1 closed parking space for added convenience.

Featuring central heating and air conditioning, this residence ensures a pleasant living environment throughout the year. The energy certificate, rated A, highlights the co...

| Property Info                     |          | Plot / Area | Info | Additional info   |                           |
|-----------------------------------|----------|-------------|------|-------------------|---------------------------|
|                                   |          |             |      | Reference Number  | 779336                    |
| Covered Area<br>Energy Efficiency | 191<br>A | Plot area   | 365  | Property type     | House                     |
|                                   |          | Pool        | No   | Condition         | <b>Under Construction</b> |
|                                   |          | Parking     | Yes  | Construction Year | 2023                      |
|                                   |          |             |      | Bathrooms         | 3                         |