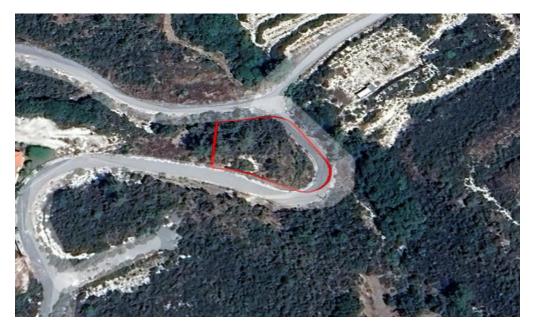

## **Plot for Sale in Trimiklini, Limassol District**

Residential land for sale in Trimiklini. The land is in the H6a zone (100%) with a 25% density ratio and 15% coverage ratio, allowing two floors and 8.3 meters of height development.

779465

Property Info Plot / Area Info Additional info

Covered Area

989

Reference Number

Property type

rty type Land and Plots

**Amenities Location** 