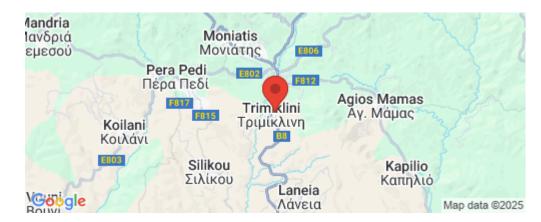

## **Plot for Sale in Trimiklini, Limassol District**

Residential land for sale in Trimiklini. The land is in the H6a zone (100%) with a 25% density ratio and 15% coverage ratio, allowing two floors and 8.3 meters of height development.

**Location:** Trimiklini Region: **Limassol** 

Coordinates: 34.849103741659 / 32.912747158996

Price: €90 000 + VAT

VAT for this property is €15,189 or €17,100. VAT usually is 19%. If it is your first purchase of property, you can have VAT reduced to 5% for the first 150sq.m. of the property.