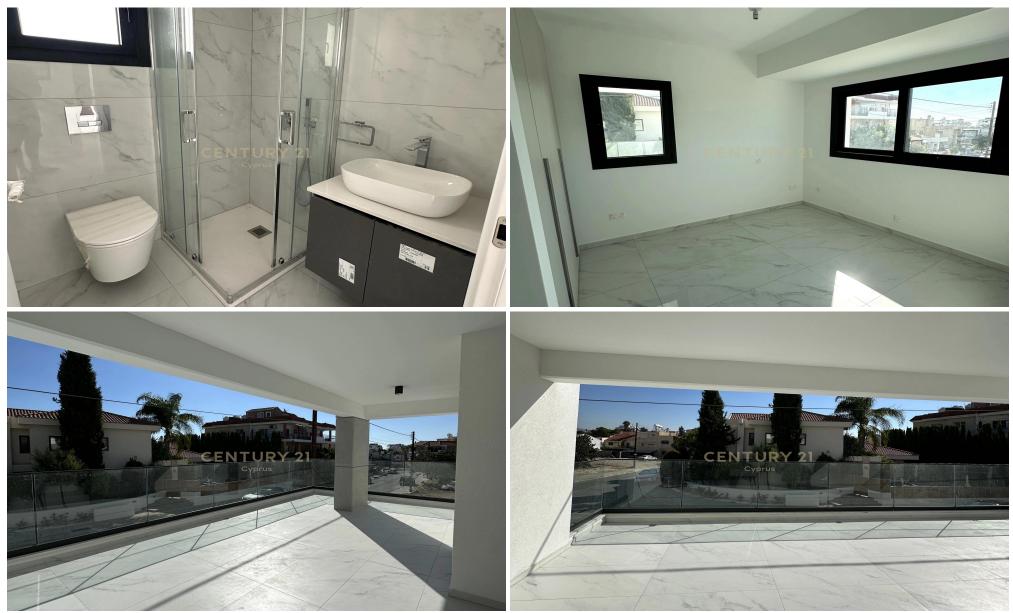

### **2** Bedroom Apartment for Sale in Limassol District

Ready to move in 2 bedroom penthouse apartment for sale in a new project in Limassol (Tsireio Area). Internal area is 80m2, covered veranda is 22m2, and roof garden 30m2.

Located in a central but quiet location and combines quick access to the city-centre and the highway while being close to all amenities.

| Property Info     |    | Plot / Area | Info | Additional info  |           |
|-------------------|----|-------------|------|------------------|-----------|
| Covered Area      | 80 |             |      | Reference Number | 832513    |
| Floor Number      | 3  | Parking     | Yes  | Property type    | Apartment |
| Energy Efficiency | Α  |             |      | Bathrooms        | 2         |
|                   |    |             |      |                  |           |