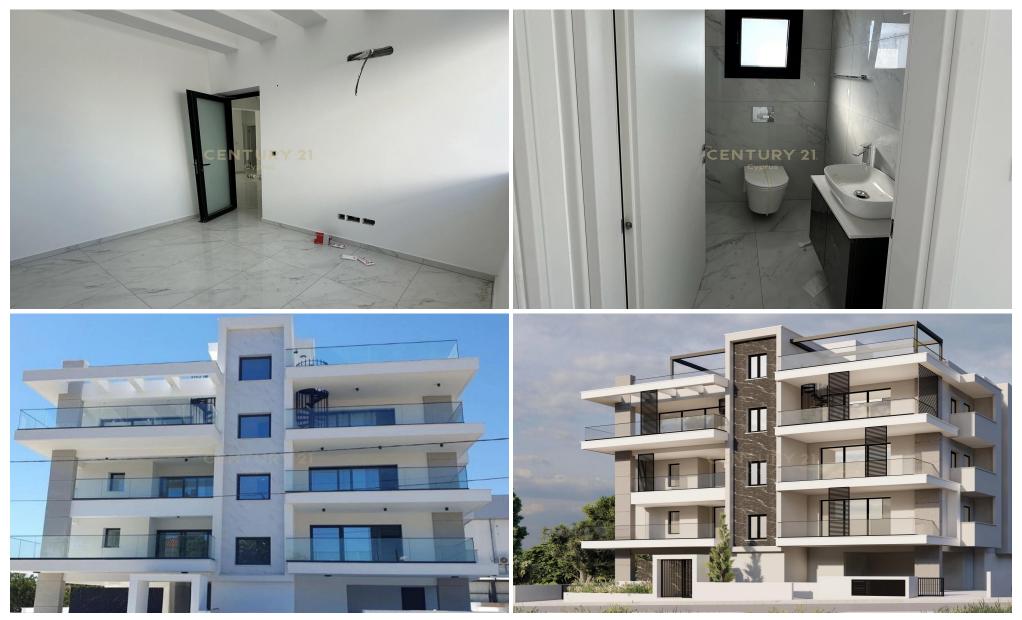

### **2** Bedroom Apartment for Sale in Limassol District

Ready to move in 2 bedroom penthouse apartment for sale in a new project in Limassol (Tsireio Area). Internal area is 80m2, covered veranda is 22m2, and roof garden 30m2.

Located in a central but quiet location and combines quick access to the city-centre and the highway while being close to all amenities.

| Property Info     |    | Plot / Area | Info | Additional info  |           |
|-------------------|----|-------------|------|------------------|-----------|
| Covered Area      | 80 |             |      | Reference Number | 832513    |
| Floor Number      | 3  | Parking     | Yes  | Property type    | Apartment |
| Energy Efficiency | Α  |             |      | Bathrooms        | 2         |
|                   |    |             |      |                  |           |