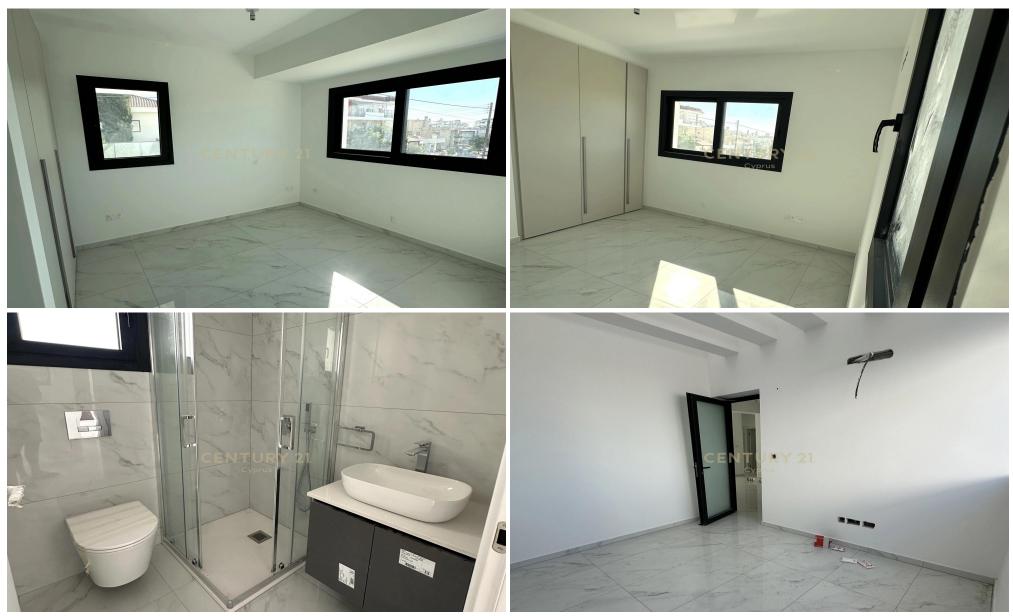

### **2** Bedroom Apartment for Sale in Limassol District

Ready to move in 2 bedroom apartment for sale in a new project in Limassol (Tsireio Area). Internal area is 80m2, covered veranda is 21m2, and roof garden 31m2.