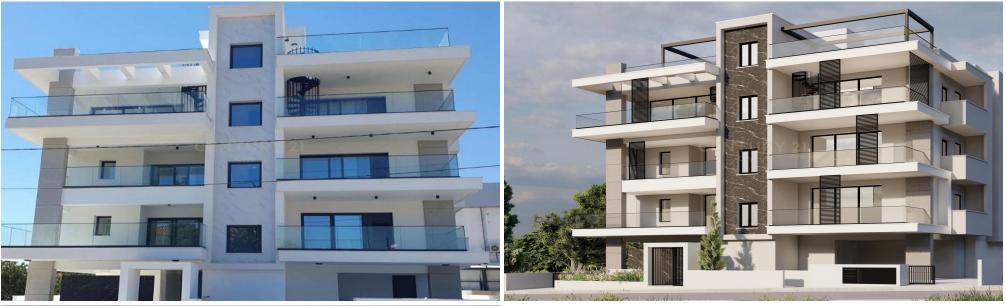

### **2** Bedroom Apartment for Sale in Limassol District

Ready to move in 2 bedroom apartment for sale in a new project in Limassol (Tsireio Area). Internal area is 80m2, covered veranda is 21m2, and roof garden 31m2.