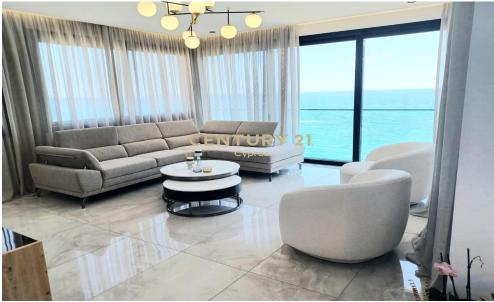

## 3 Bedroom Apartment for Sale in Germasogeia, Limassol District

Exceptional 3-bedroom apartment located in the Potamos Germasogeia beachfront. It has 3 bedrooms all with en-suite. It is fully furnished and equipped with modern design, elegant interiors providing everything you need for a comfortable life. With spacious and bright open living areas and veranda, with amazing unobstructed sea views. This property is with walking distance to all sorts of amenities and only a short distance from the city center.