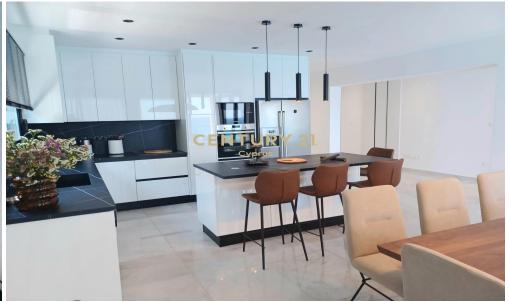

## 3 Bedroom Apartment for Sale in Germasogeia, Limassol District

Exceptional 3-bedroom apartment located in the Potamos Germasogeia beachfront. It has 3 bedrooms all with en-suite. It is fully furnished and equipped with modern design, elegant interiors providing everything you need for a comfortable life. With spacious and bright open living areas and veranda, with amazing unobstructed sea views. This property is with walking distance to all sorts of amenities and only a short distance from the city center.