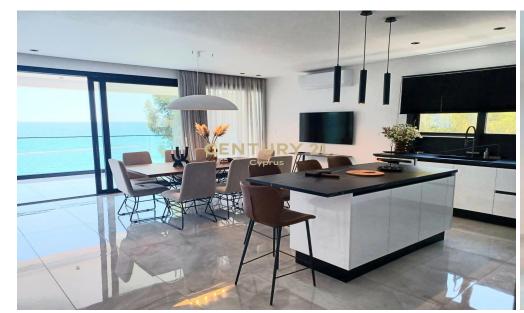

## 3 Bedroom Apartment for Sale in Germasogeia, Limassol District

Exceptional 3-bedroom apartment located in the Potamos Germasogeia beachfront. It has 3 bedrooms all with en-suite. It is fully furnished and equipped with modern design, elegant interiors providing everything you need for a comfortable life. With spacious and bright open living areas and veranda, with amazing unobstructed sea views. This property is with walking distance to all sorts of amenities and only a short distance from the city center.