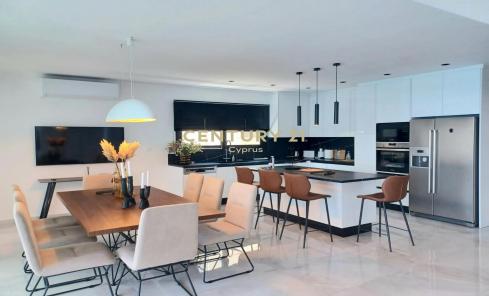

## 3 Bedroom Apartment for Sale in Germasogeia, Limassol District

Exceptional 3-bedroom apartment located in the Potamos Germasogeia beachfront. It has 3 bedrooms all with en-suite. It is fully furnished and equipped with modern design, elegant interiors providing everything you need for a comfortable life. With spacious and bright open living areas and veranda, with amazing unobstructed sea views. This property is with walking distance to all sorts of amenities and only a short distance from the city center.