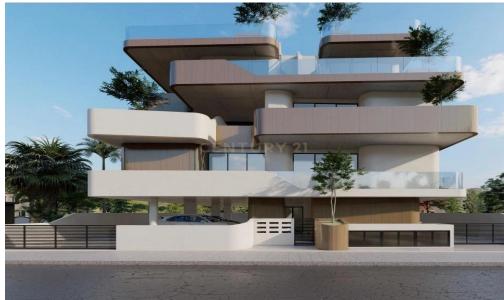

## 2 Bedroom Apartment for Sale in Limassol District

A modern 2 bedroom apartment in close proximity to the "City of Dreams" Casino, the biggest casino in Europe, and also next to My Mall and the port of Limassol. Located on the second floor consisting of 2 bedrooms, with a spacious covered veranda. In total of 127m2 in which 75 m2 are internal spaces, carefully designed with top quality materials offering luxury and comfort to residents.