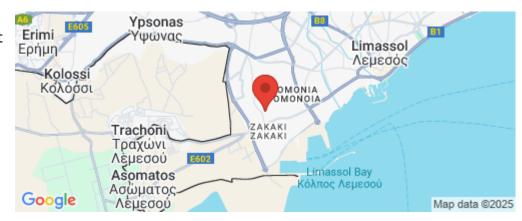

**Amenities Location** 

Region: **Limassol** 

Coordinates: 34.662034373105 / 33.001955462996

**Price: €315 000 + VAT** 

VAT for this property is €15,750 or €59,850. VAT usually is 19%. If it is your first purchase of property, you can have VAT reduced to 5% for the first 150sq.m. of the property.