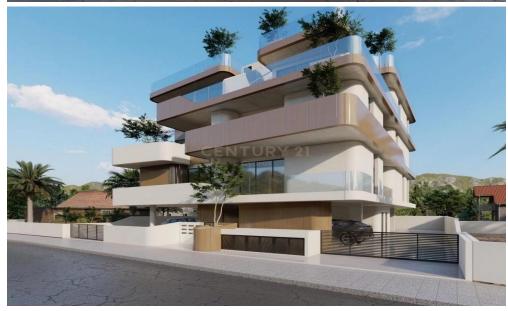

## 2 Bedroom Apartment for Sale in Limassol District

A modern 2 bedroom apartment in close proximity to the "City of Dreams" Casino, the biggest casino in Europe, and also next to My Mall and the port of Limassol. Located on the second floor consisting of 2 bedrooms, with a spacious covered veranda. In total of 127m2 in which 75 m2 are internal spaces, carefully designed with top quality materials offering luxury and comfort to residents.