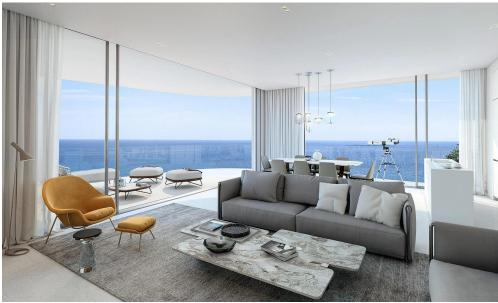

## 3 Bedroom Apartment for Sale in Limassol District

Luxury apartment for sale, located on the seashore in the area of Tsiflikoudia, Limassol. The project is located in the heart of Limassol and consists of 3 residential towers offering unobstructed views of the Mediterranean Sea from all residences and verandas, as well as 4,300 square meters of outdoor living amenities. In addition, the project is a great investment opportunity due to its ideal location—just 300 meters from the Limassol Marina. The complex will have a 50-meter outdoor pool with panoramic sea views, a 25-meter indoor heated pool with natural light, 13,000 square meters of SPA area and fitness room. Underground parking, a bistro and a restaurant, as well as round-the-cloc...