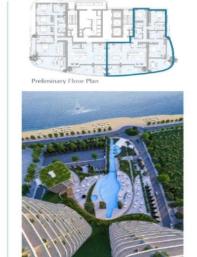

## 3 Bedroom Apartment for Sale in Limassol District

Luxury apartment for sale, located on the seashore in the area of Tsiflikoudia, Limassol. The project is located in the heart of Limassol and consists of 3 residential towers offering unobstructed views of the Mediterranean Sea from all residences and verandas, as well as 4,300 square meters of outdoor living amenities. In addition, the project is a great investment opportunity due to its ideal location—just 300 meters from the Limassol Marina. The complex will have a 50-meter outdoor pool with panoramic sea views, a 25-meter indoor heated pool with natural light, 13,000 square meters of SPA area and fitness room. Underground parking, a bistro and a restaurant, as well as round-the-cloc...