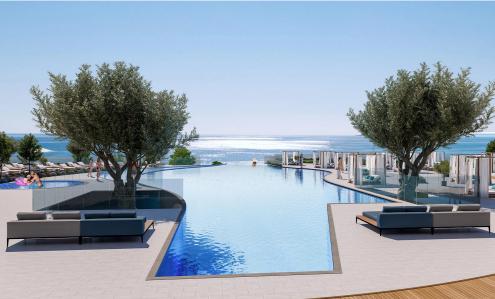

## 3 Bedroom Apartment for Sale in Limassol District

Luxury apartment for sale, located on the seashore in the area of Tsiflikoudia, Limassol. The project is located in the heart of Limassol and consists of 3 residential towers offering unobstructed views of the Mediterranean Sea from all residences and verandas, as well as 4,300 square meters of outdoor living amenities. In addition, the project is a great investment opportunity due to its ideal location—just 300 meters from the Limassol Marina. The complex will have a 50-meter outdoor pool with panoramic sea views, a 25-meter indoor heated pool with natural light, 13,000 square meters of SPA area and fitness room. Underground parking, a bistro and a restaurant, as well as round-the-cloc...