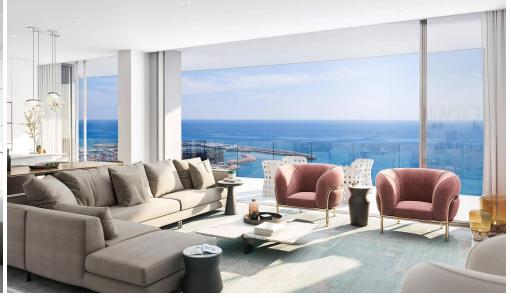

## 3 Bedroom Apartment for Sale in Limassol District

Luxury apartment for sale, located on the seashore in the area of Tsiflikoudia, Limassol. The project is located in the heart of Limassol and consists of 3 residential towers offering unobstructed views of the Mediterranean Sea from all residences and verandas, as well as 4,300 square meters of outdoor living amenities. In addition, the project is a great investment opportunity due to its ideal location—just 300 meters from the Limassol Marina. The complex will have a 50-meter outdoor pool with panoramic sea views, a 25-meter indoor heated pool with natural light, 13,000 square meters of SPA area and fitness room. Underground parking, a bistro and a restaurant, as well as round-the-cloc...