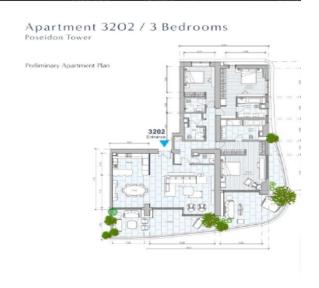

## 3 Bedroom Apartment for Sale in Limassol District

Luxury apartment for sale, located on the seashore in the area of Tsiflikoudia, Limassol. The project is located in the heart of Limassol and consists of 3 residential towers offering unobstructed views of the Mediterranean Sea from all residences and verandas, as well as 4,300 square meters of outdoor living amenities. In addition, the project is a great investment opportunity due to its ideal location—just 300 meters from the Limassol Marina. The complex will have a 50-meter outdoor pool with panoramic sea views, a 25-meter indoor heated pool with natural light, 13,000 square meters of SPA area and fitness room. Underground parking, a bistro and a restaurant, as well as round-the-cloc...

| Property Info     |             | Plot / Area Info |              | Additional info  |                  |
|-------------------|-------------|------------------|--------------|------------------|------------------|
| Covered Area      | 272         |                  |              | Reference Number | 98140            |
| Furnishing        | Unfurnished | Parking          | Covered, Yes | Property type    | <b>Apartment</b> |
| Energy Efficiency | Α           | raikiliy         | Covered, 1es | Condition        | <b>Brand New</b> |
| Air Conditioning  | No          |                  |              | Bathrooms        | 3                |