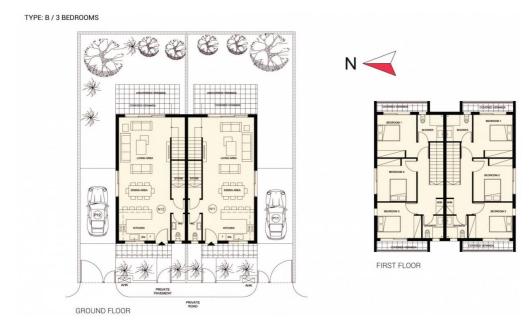

## 3 Bedroom House for Sale in Mandria Pafou, Paphos District

For sale a 3 bedroom villa under construction, located in the village of Mandria, Paphos. The property is decorated with high quality materials, equipped with high-quality plumbing and satellite TV. The residence is within walking distance of famous sandy beaches and other amenities such as bars and local taverns. The complex is complemented by spacious interiors and exteriors, parking and abundant vegetation adjacent to the complex. It is close to all major roads and motorways and is located a short drive from amenities and attractions such as "Petra tou Romiou", Aphrodite's birthplace, international golf courses, five-star resorts, public and private schools, shopping...