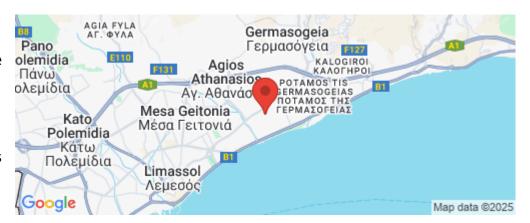

## **4 Bedroom House for Sale in Limassol - Agios Athanasios**

Located in one of Limassol's most coveted areas, Ayios Athanasios, this exquisite property presents a unique architectural marvel, offering a perfect blend of sophistication and comfort within mere moments from the shimmering sea. With a prime location between the bustling city center and the vibrant tourist hub, it enjoys proximity to all city services and infrastructure, including schools, shops, pharmacies, banks etc. The nearby Dasoudi Beach, with its green parks and children's playgrounds, provides an idyllic setting for leisurely strolls and family outings. Residents can enjoy easy access to a plethora of entertainment activities, like a yacht club, beachfront restaurants, a...

Amenities Location

Location: Limassol - Agios Athanasios Region: Limassol

Coordinates: 34.6964 / 33.073

Price: €1 450 000 + VAT

VAT for this property is €150,705 or €275,500. VAT usually is 19%. If it is your first purchase of property, you can have VAT reduced to 5% for the first 150sq.m. of the property.