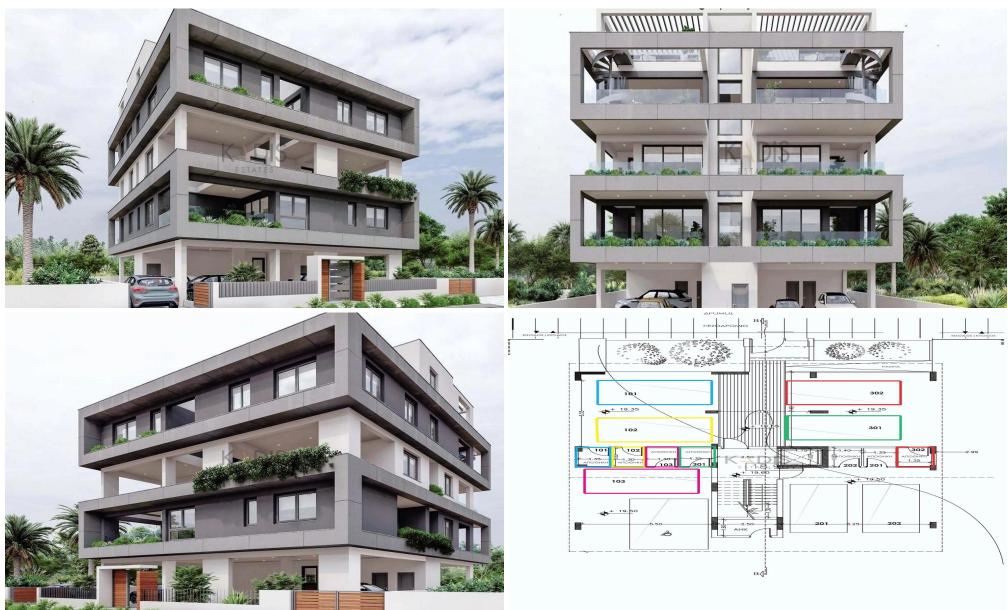

### 2 Bedroom Apartment for Sale in Limassol - Zakaki

| <ul> <li>2 bedrooms</li> <li>2 W/C</li> <li>Internal Area 83m2</li> <li>Covered Veranda 21n</li> <li>Roof Garden 55.5m2</li> <li>Covered Parking</li> <li>Storage</li> <li>Energy Efficiency "A"</li> <li>Close to several amendation</li> </ul> |                                                             |                                     | - Tr         | αίος κόλ                                                    | Limassol<br>Λεμεσός<br>massol Bay<br>πος Λεμεσού<br>Map data ©2025 |
|--------------------------------------------------------------------------------------------------------------------------------------------------------------------------------------------------------------------------------------------------|-------------------------------------------------------------|-------------------------------------|--------------|-------------------------------------------------------------|--------------------------------------------------------------------|
| Property Info                                                                                                                                                                                                                                    |                                                             | Plot / Area Info                    |              | Additional info                                             |                                                                    |
| Covered Area<br>Heating<br>Air Conditioning                                                                                                                                                                                                      | 83<br>Central Heating, Yes<br>All rooms, Yes                | Parking                             | Covered, Yes | Reference Number<br>Property type<br>Condition<br>Bathrooms | 5248<br>Apartment<br>Brand New<br>2                                |
| Amenities                                                                                                                                                                                                                                        | Location                                                    |                                     |              |                                                             |                                                                    |
| • Guest WC                                                                                                                                                                                                                                       | Location: Limassol - Zakaki<br>Coordinates: 34.656421398044 | Region: Limassol<br>32.999281813087 |              |                                                             |                                                                    |