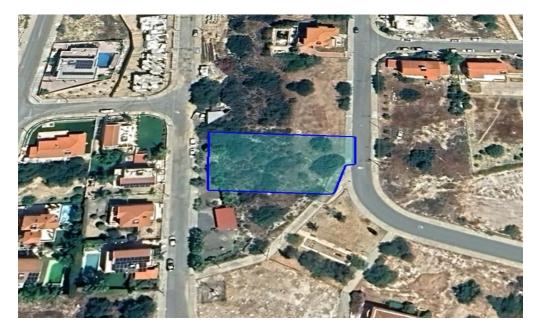

## 1,320m<sup>2</sup> Plot for Sale in Paniotis, Limassol District

Reference ID: #SA34184Price details: €700,000 +VATResidential plot for sale in an attractive and popular location in Germasogeia Municipality in Limassol District, with unobstructed Sea View.The property is situated close to all necessary amenities and services such as supermarkets, schools, restaurants etc.In addition, it has very good access to the motorway and the city of Limassol.Ample Green area in front of the plot.The plot holds a corner position and has a rectangular shape and level topography.The planning zone is Kα8 with 60% building density, 35% building coverage and 2 floors.PLUS V.A.T