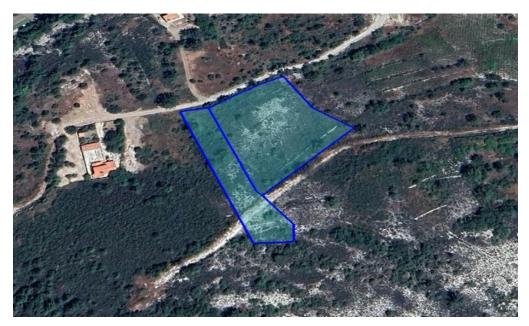

## 7,070m<sup>2</sup> Plot for Sale in Pera Pedi, Limassol District

Reference ID: #SA34175Price details: €259,000 +VATThis asset is a field in Pera Pedi, Limassol.The asset is abuts the Pera Pedi – Koilani road and is c. 200m northeast of the center of the village.The immediate area comprises of residential developments and undeveloped parcels of land.The asset falls within residential planning zone H5 with 30% building density, 20% coverage, 2 floors and a maximum height of 8,3m. PLUS V.A.T