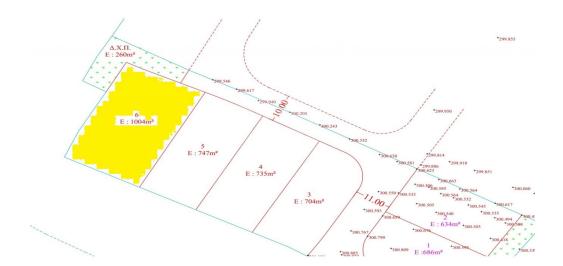

## 1,004m<sup>2</sup> Plot for Sale in Nicosia District

This huge plot of 1004 m2 is located in Deftera near Lapatsa area of Nicosia. According to the Nicosia Local Plan the subject property falls within the planning zone which sets out the following parameters Maximum Building density 90 Maximum Coverage density 50 Floors 2 Height 10M The plot has No Vat Also is important to mention that the plot falls into the Housing renaissance plan which the government can grant up to 20 000 euros to the prospected buyer for building a house. Title deeds are ready for immediate transfer Αυτο το τεράστιο οικοπεδο 1004 τμ βρίσκεται στη περιοχη Δευτεράς Λαπάτσα της Λευκωσίας. Είναι α...