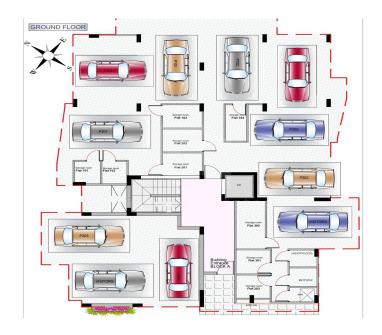

## 1 Bedroom Apartment for Sale in Aradippou, Larnaca District

The project is located in the very exclusive and prestigious urban area in Larnaca less than 3 kilometres to the Larnaca Beachfront Blue Flag Beaches. The project boasts 9 apartments of one two and three bedrooms all with spacious and contemporary living areas. There are three apartments per storey ensuring optimum privacy for potential buyers. The two third floor apartments benefit from individual private and luxury roof gardens with amazing views of the lovely Neighborhood. Each apartment has one parking bay and a storage room on the ground level. The lovely residential neighborhood is quiet and family orientated surrounded by large luxury houses and residential properties. The project ...