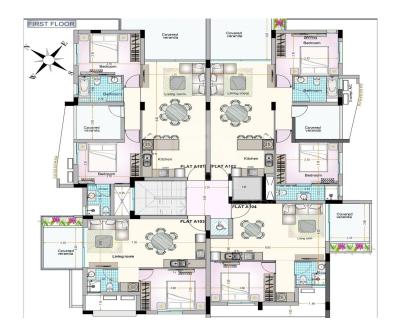

## 1 Bedroom Apartment for Sale in Aradippou, Larnaca District

The project is located in the very exclusive and prestigious urban area in Larnaca less than 3 kilometres to the Larnaca Beachfront Blue Flag Beaches. The project boasts 9 apartments of one two and three bedrooms all with spacious and contemporary living areas. There are three apartments per storey ensuring optimum privacy for potential buyers. The two third floor apartments benefit from individual private and luxury roof gardens with amazing views of the lovely Neighborhood. Each apartment has one parking bay and a storage room on the ground level. The lovely residential neighborhood is quiet and family orientated surrounded by large luxury houses and residential properties. The project ...