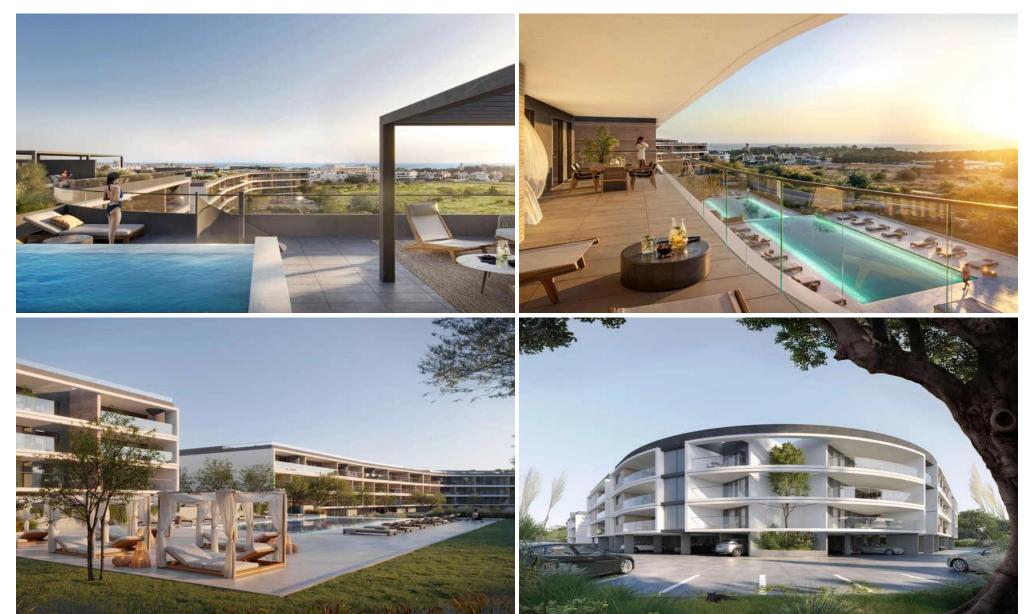

## 2 Bedroom Apartment for Sale in Paphos District

The project is located in the area of Kato Paphos – a vibrant resort area on the bay's shore. Within walking distance to several popular beaches (Venera, Light House) and the Old Town center. A popular location for short-term/long-term rentals in Paphos. Within a few minutes' walk from hair salons, shops, supermarkets, taverns, and Paphos attractions. Proximity to the Aspire English School (7 minutes on foot, 1 minute by car). Equipped bike paths near the residential complex. Panoramic sea views will remain forever, as there is a construction ban in the area across.

**Amenities** Location

Region: Paphos

Price: €540 000 + VAT

VAT for this property is €28,482 or €102,600. VAT usually is 19%. If it is your first purchase of property, you can have VAT reduced to 5% for the first 150sq.m. of the property.