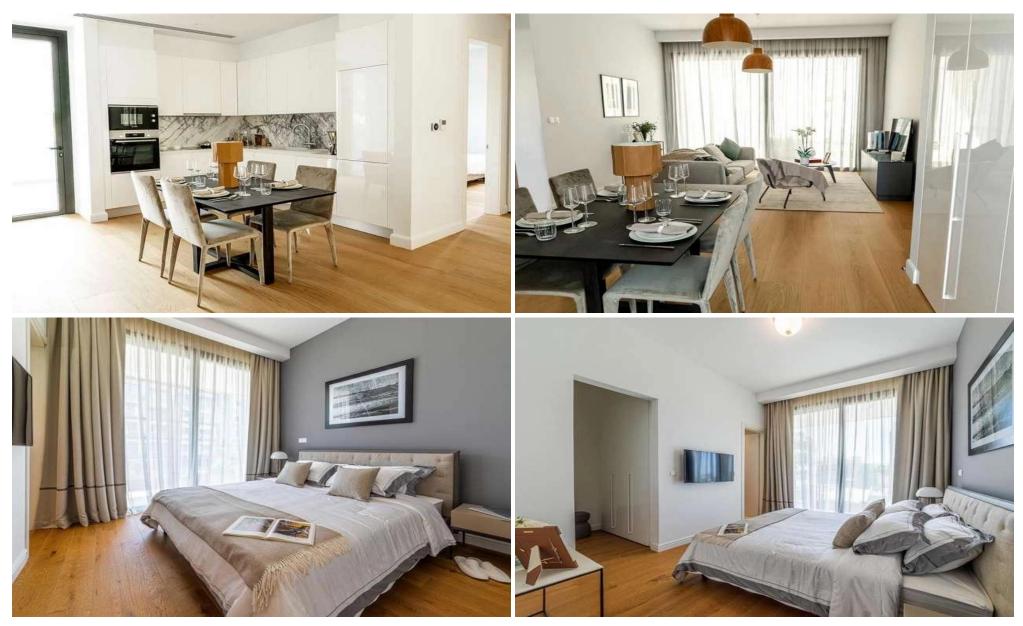

| Property Info                                      | Plot / Area Info |              | <b>Additional info</b>                   |                                    |
|----------------------------------------------------|------------------|--------------|------------------------------------------|------------------------------------|
| Covered Area <b>153</b> Covered Veranda <b>32.</b> |                  |              | Reference Number Property type Condition | 24859 Apartment Under Construction |
| Floor Number Heating Yes Air Conditioning Yes      |                  | Covered, Yes | Bathrooms<br>View<br>Developer           | 2<br>Sea view<br>bbf               |