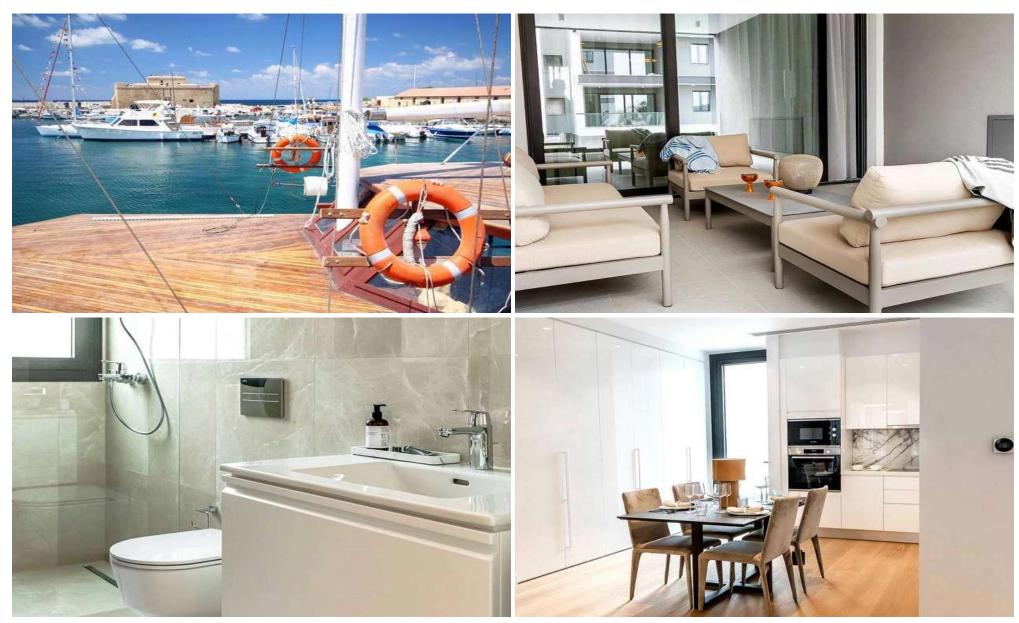

## 2 Bedroom Apartment for Sale in Paphos District

The project is located in the area of Kato Paphos – a vibrant resort area on the bay's shore. Within walking distance to several popular beaches (Venera, Light House) and the Old Town center. A popular location for short-term/long-term rentals in Paphos. Within a few minutes' walk from hair salons, shops, supermarkets, taverns, and Paphos attractions. Proximity to the Aspire English School (7 minutes on foot, 1 minute by car). Equipped bike paths near the residential complex. Panoramic sea views will remain forever, as there is a construction ban in the area across.

| Property Info                                      | Plot / Area Info |              | <b>Additional info</b>                   |                                    |
|----------------------------------------------------|------------------|--------------|------------------------------------------|------------------------------------|
| Covered Area <b>153</b> Covered Veranda <b>32.</b> |                  |              | Reference Number Property type Condition | 24859 Apartment Under Construction |
| Floor Number Heating Yes Air Conditioning Yes      |                  | Covered, Yes | Bathrooms<br>View<br>Developer           | 2<br>Sea view<br>bbf               |