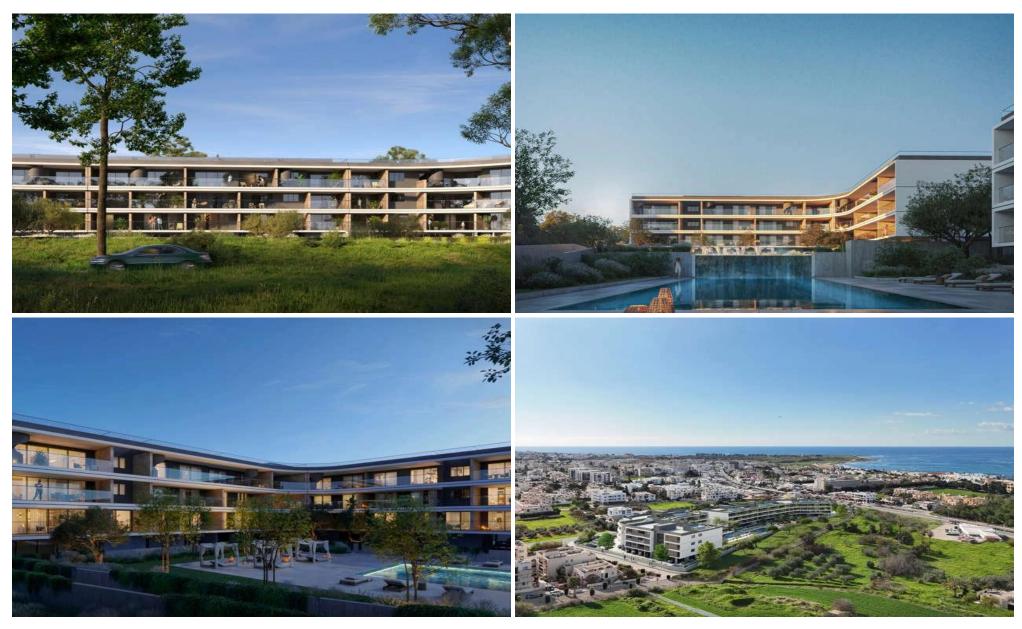

## 2 Bedroom Apartment for Sale in Paphos District

The project is located in the area of Kato Paphos – a vibrant resort area on the bay's shore. Within walking distance to several popular beaches (Venera, Light House) and the Old Town center. A popular location for short-term/long-term rentals in Paphos. Within a few minutes' walk from hair salons, shops, supermarkets, taverns, and Paphos attractions. Proximity to the Aspire English School (7 minutes on foot, 1 minute by car). Equipped bike paths near the residential complex. Panoramic sea views will remain forever, as there is a construction ban in the area across.

**Amenities** Location

Region: Paphos

Price: €540 000 + VAT

VAT for this property is €28,482 or €102,600. VAT usually is 19%. If it is your first purchase of property, you can have VAT reduced to 5% for the first 150sq.m. of the property.