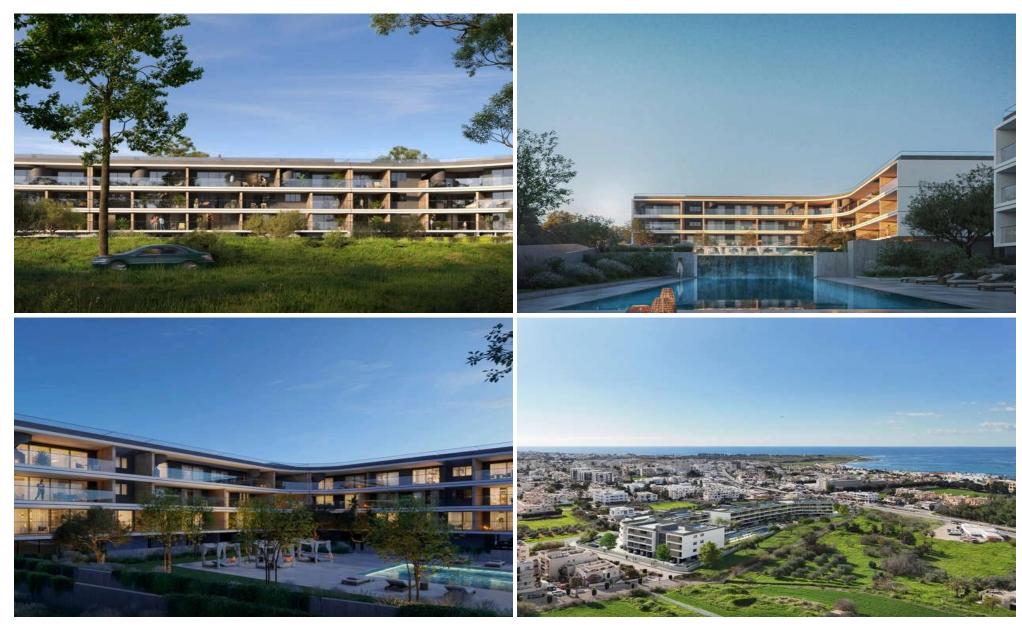

## **3 Bedroom Apartment for Sale in Paphos District**

The project is located in the area of Kato Paphos – a vibrant resort area on the bay's shore. Within walking distance to several popular beaches (Venera, Light House) and the Old Town center. A popular location for short-term/long-term rentals in Paphos. Within a few minutes' walk from hair salons, shops, supermarkets, taverns, and Paphos attractions. Proximity to the Aspire English School (7 minutes on foot, 1 minute by car). Equipped bike paths near the residential complex. Panoramic sea views will remain forever, as there is a construction ban in the area across.