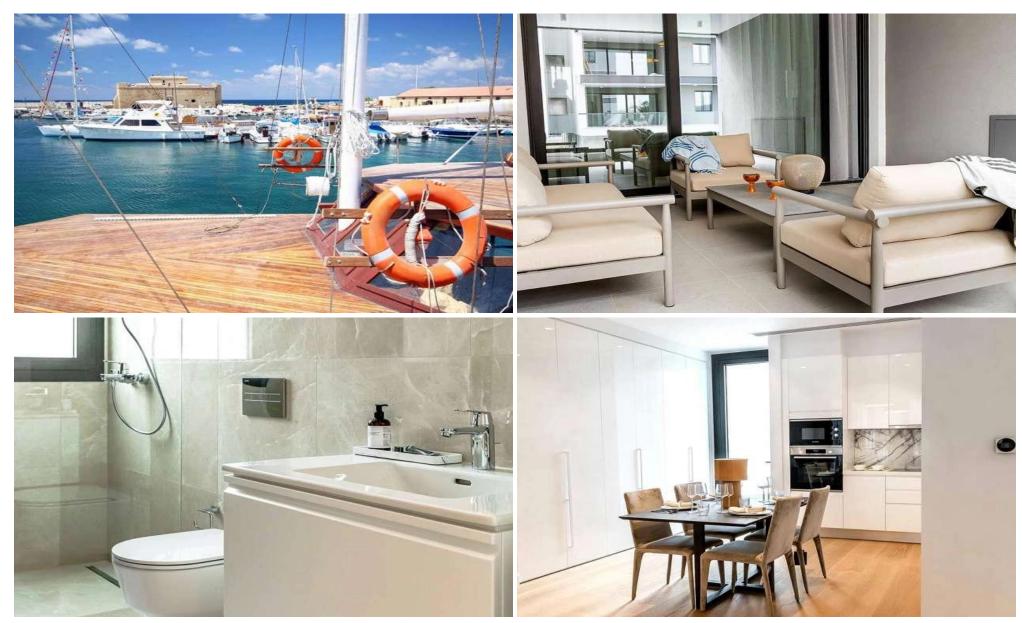

## **3 Bedroom Apartment for Sale in Paphos District**

The project is located in the area of Kato Paphos – a vibrant resort area on the bay's shore. Within walking distance to several popular beaches (Venera, Light House) and the Old Town center. A popular location for short-term/long-term rentals in Paphos. Within a few minutes' walk from hair salons, shops, supermarkets, taverns, and Paphos attractions. Proximity to the Aspire English School (7 minutes on foot, 1 minute by car). Equipped bike paths near the residential complex. Panoramic sea views will remain forever, as there is a construction ban in the area across.