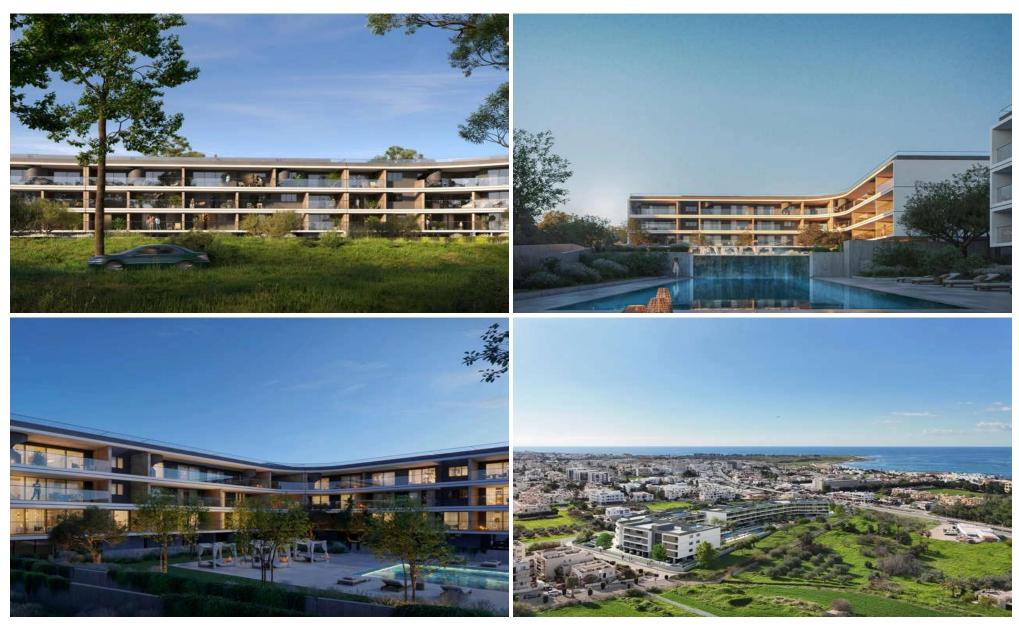

## 1 Bedroom Apartment for Sale in Paphos District

The project is located in the area of Kato Paphos – a vibrant resort area on the bay's shore. Within walking distance to several popular beaches (Venera, Light House) and the Old Town center. A popular location for short-term/long-term rentals in Paphos. Within a few minutes' walk from hair salons, shops, supermarkets, taverns, and Paphos attractions. Proximity to the Aspire English School (7 minutes on foot, 1 minute by car). Equipped bike paths near the residential complex. Panoramic sea views will remain forever, as there is a construction ban in the area across.

| <b>Property Info</b> |        | Plot / Area Info |              | Additional info  |                           |
|----------------------|--------|------------------|--------------|------------------|---------------------------|
| Covered Area         | 110.54 |                  |              | Reference Number | 24871                     |
| Covered Veranda 21.4 |        |                  |              | Property type    | Apartment                 |
| Floor Number         | 1      | Parking          | Covered, Yes | Condition        | <b>Under Construction</b> |
| Heating              | Yes    |                  |              | Bathrooms        | 1                         |
| Air Conditioning     | Yes    |                  |              | Developer        | bbf                       |