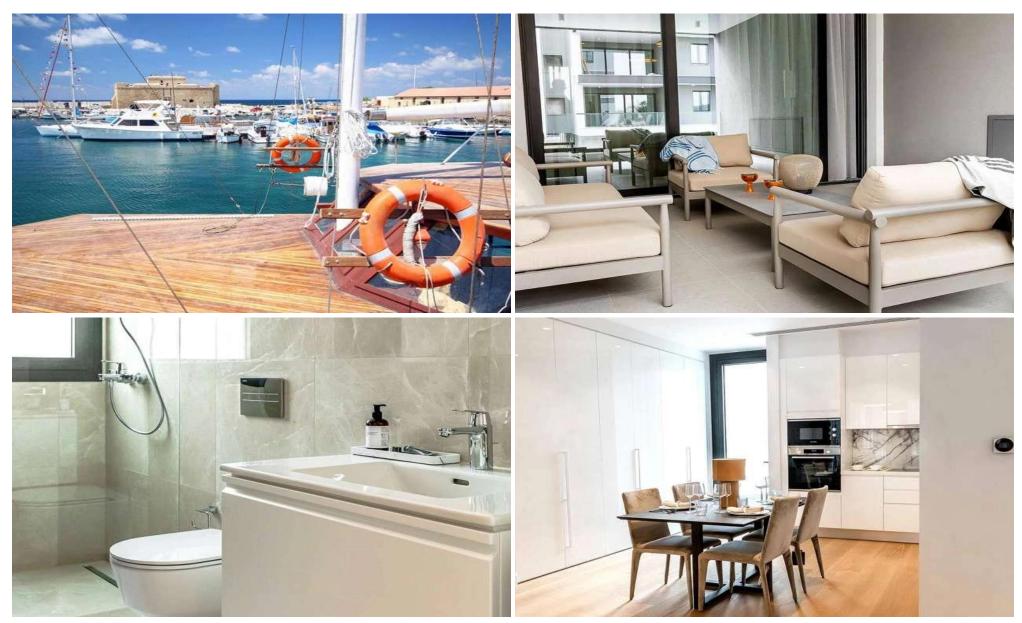

## 1 Bedroom Apartment for Sale in Paphos District

The project is located in the area of Kato Paphos – a vibrant resort area on the bay's shore. Within walking distance to several popular beaches (Venera, Light House) and the Old Town center. A popular location for short-term/long-term rentals in Paphos. Within a few minutes' walk from hair salons, shops, supermarkets, taverns, and Paphos attractions. Proximity to the Aspire English School (7 minutes on foot, 1 minute by car). Equipped bike paths near the residential complex. Panoramic sea views will remain forever, as there is a construction ban in the area across.

| <b>Property Info</b> |        | Plot / Area Info |              | Additional info  |                           |
|----------------------|--------|------------------|--------------|------------------|---------------------------|
| Covered Area         | 110.54 |                  |              | Reference Number | 24871                     |
| Covered Veranda 21.4 |        |                  |              | Property type    | Apartment                 |
| Floor Number         | 1      | Parking          | Covered, Yes | Condition        | <b>Under Construction</b> |
| Heating              | Yes    |                  |              | Bathrooms        | 1                         |
| Air Conditioning     | Yes    |                  |              | Developer        | bbf                       |