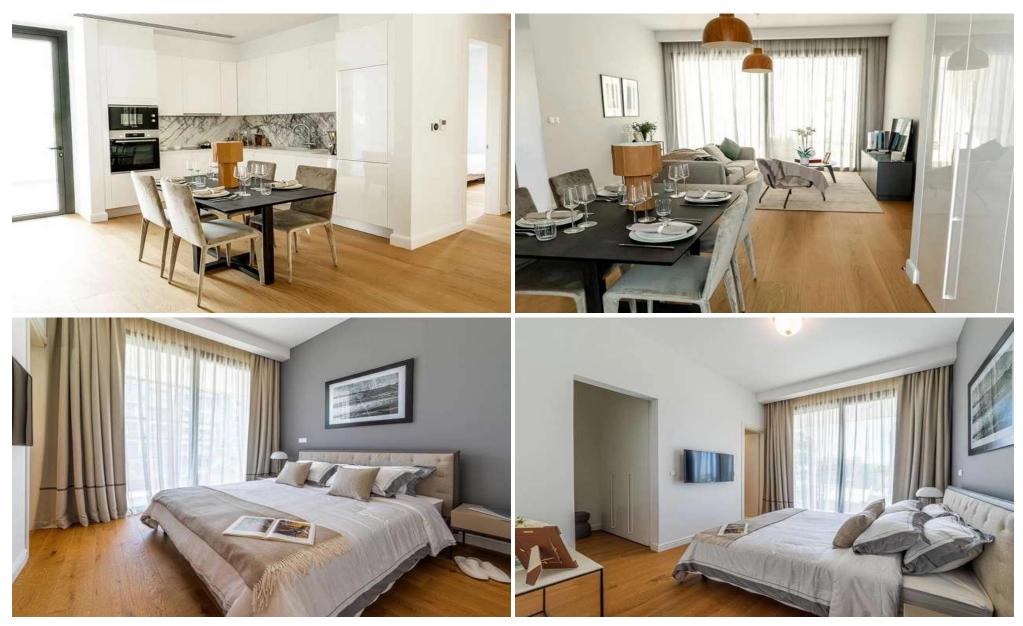

| <b>Property Info</b> |        | Plot / Area Info |              | Additional info  |                           |
|----------------------|--------|------------------|--------------|------------------|---------------------------|
| Covered Area         | 110.54 |                  |              | Reference Number | 24871                     |
| Covered Veranda 21.4 |        |                  |              | Property type    | Apartment                 |
| Floor Number         | 1      | Parking          | Covered, Yes | Condition        | <b>Under Construction</b> |
| Heating              | Yes    |                  |              | Bathrooms        | 1                         |
| Air Conditioning     | Yes    |                  |              | Developer        | bbf                       |