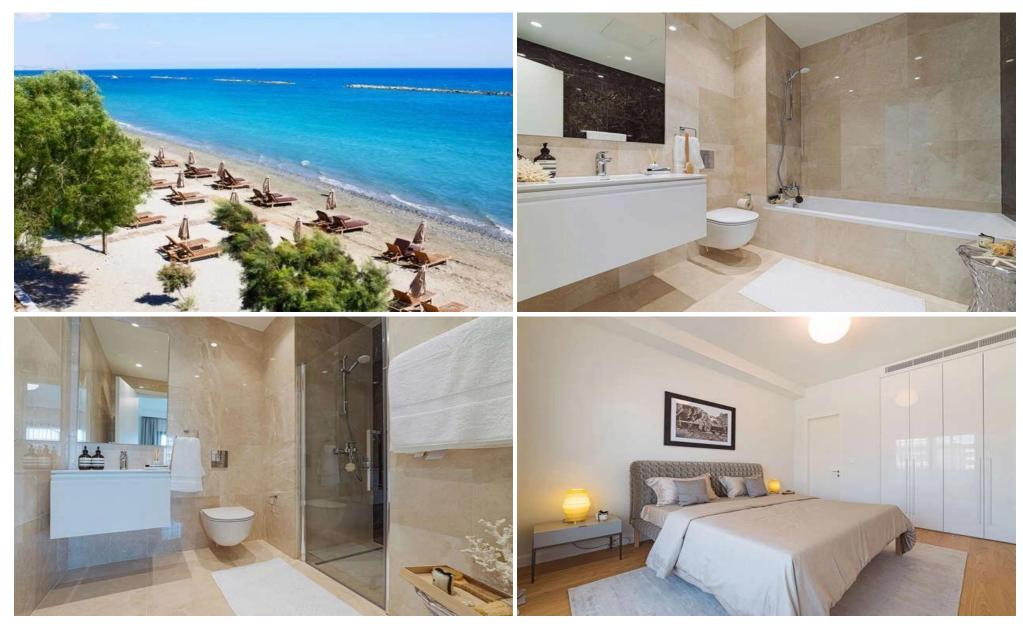

## **3 Bedroom Apartment for Sale in Paphos District**

The project is located in the area of Kato Paphos – a vibrant resort area on the bay's shore. Within walking distance to several popular beaches (Venera, Light House) and the Old Town center. A popular location for short-term/long-term rentals in Paphos. Within a few minutes' walk from hair salons, shops, supermarkets, taverns, and Paphos attractions. Proximity to the Aspire English School (7 minutes on foot, 1 minute by car). Equipped bike paths near the residential complex. Panoramic sea views will remain forever, as there is a construction ban in the area across.

| <b>Property Info</b> |               | Plot / Area Info |              | Additional info  |                           |
|----------------------|---------------|------------------|--------------|------------------|---------------------------|
| Covered Area         | 191.4         |                  |              | Reference Number | 24873                     |
| Covered Veranda      | a <b>30.2</b> |                  |              | Property type    | Apartment                 |
| Floor Number         | 1             | Parking          | Covered, Yes | Condition        | <b>Under Construction</b> |
| Heating              | Yes           |                  |              | Bathrooms        | 3                         |
| Air Conditioning     | Yes           |                  |              | Developer        | bbf                       |