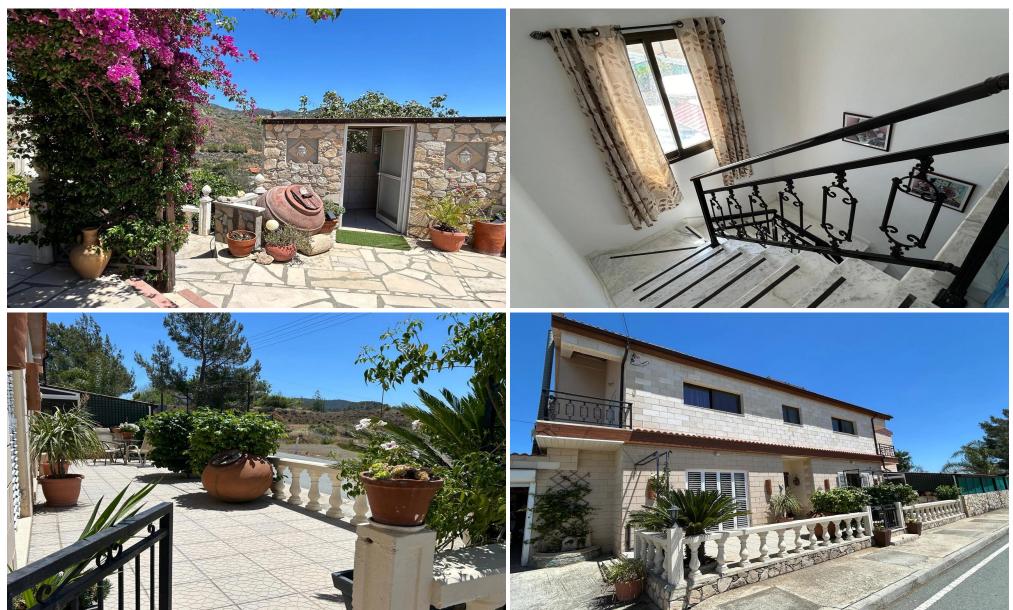

#### 5 Bedroom House for Sale in Kalo Chorio Lemesou, Limassol District

This spacious property, built in 1998, boasts 140 sq m on each of its upper and ground floors, totaling 280 sg m of covered area. Situated on a generous 640 sq m plot, it offers ample space for comfortable living. With five bedrooms, three bathrooms, and two living rooms, this home provides plenty of accommodation for a large family or guests. It also features three kitchens, providing flexibility and convenience. Additionally, it includes two summer terraces for outdoor relaxation and a pool for refreshing dips on warm days. A title deed ensures the property's legal ownership.