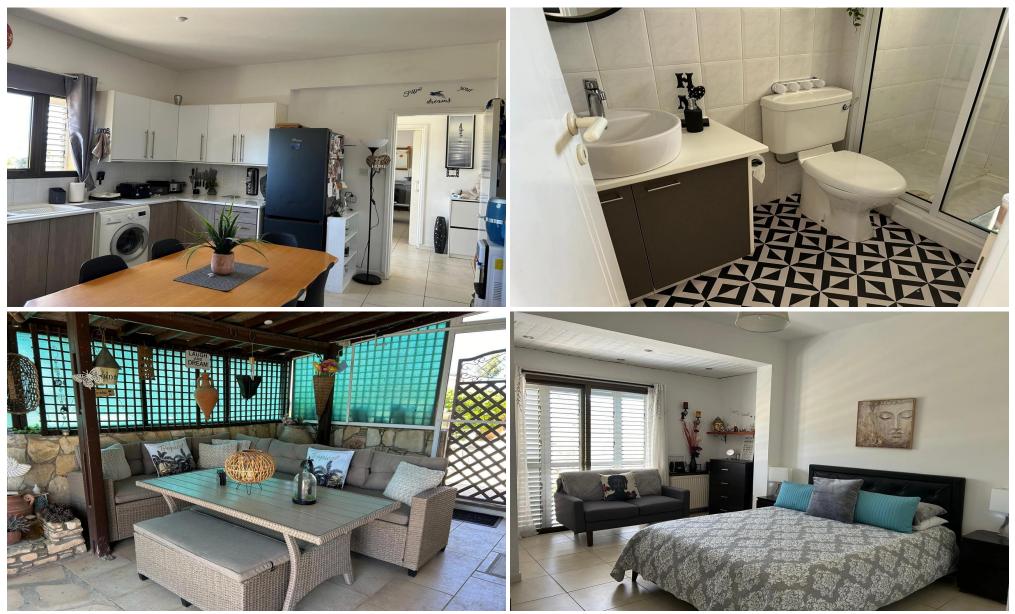

#### 5 Bedroom House for Sale in Kalo Chorio Lemesou, Limassol District

This spacious property, built in 1998, boasts 140 sq m on each of its upper and ground floors, totaling 280 sg m of covered area. Situated on a generous 640 sq m plot, it offers ample space for comfortable living. With five bedrooms, three bathrooms, and two living rooms, this home provides plenty of accommodation for a large family or guests. It also features three kitchens, providing flexibility and convenience. Additionally, it includes two summer terraces for outdoor relaxation and a pool for refreshing dips on warm days. A title deed ensures the property's legal ownership.