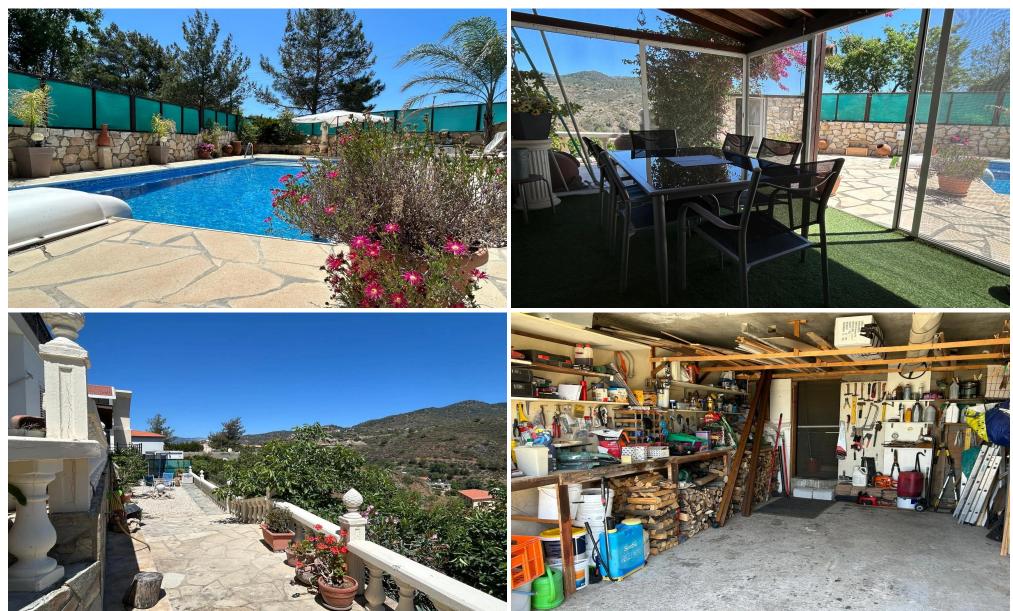

#### 5 Bedroom House for Sale in Kalo Chorio Lemesou, Limassol District

This spacious property, built in 1998, boasts 140 sq m on each of its upper and ground floors, totaling 280 sg m of covered area. Situated on a generous 640 sq m plot, it offers ample space for comfortable living. With five bedrooms, three bathrooms, and two living rooms, this home provides plenty of accommodation for a large family or guests. It also features three kitchens, providing flexibility and convenience. Additionally, it includes two summer terraces for outdoor relaxation and a pool for refreshing dips on warm days. A title deed ensures the property's legal ownership.