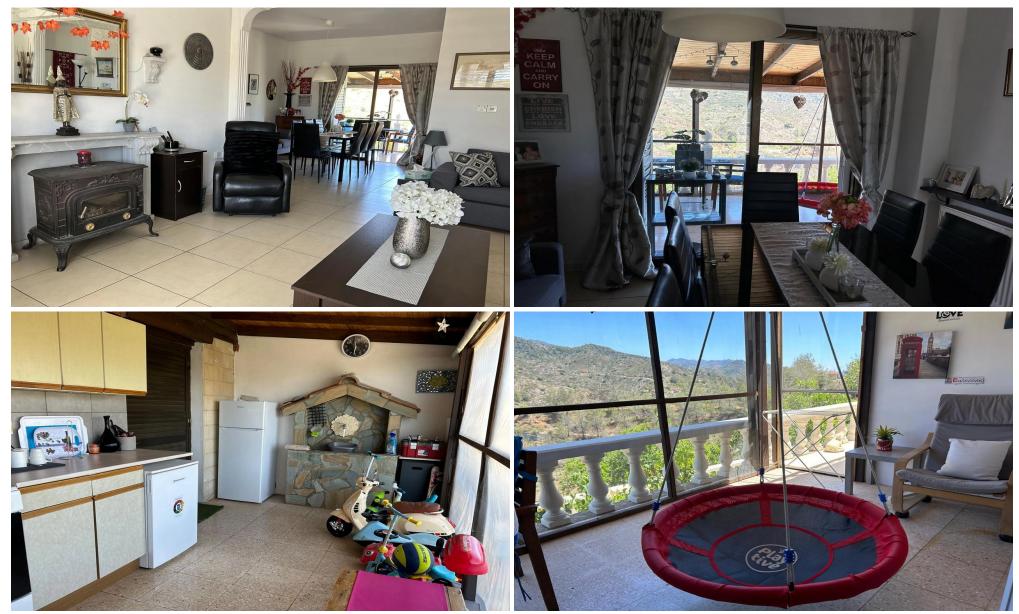

#### 5 Bedroom House for Sale in Kalo Chorio Lemesou, Limassol District

This spacious property, built in 1998, boasts 140 sq m on each of its upper and ground floors, totaling 280 sg m of covered area. Situated on a generous 640 sq m plot, it offers ample space for comfortable living. With five bedrooms, three bathrooms, and two living rooms, this home provides plenty of accommodation for a large family or guests. It also features three kitchens, providing flexibility and convenience. Additionally, it includes two summer terraces for outdoor relaxation and a pool for refreshing dips on warm days. A title deed ensures the property's legal ownership.

| Property Info                                    |                               | Plot / Area Info             |                            | Additional info                                                                          |                                                                |  |  |
|--------------------------------------------------|-------------------------------|------------------------------|----------------------------|------------------------------------------------------------------------------------------|----------------------------------------------------------------|--|--|
| Covered Area<br>Floor Number<br>Air Conditioning | 280<br>2<br>All rooms, Yes    | Plot area<br>Pool<br>Parking | 640<br>Yes<br>Covered, Yes | Reference Number<br>Property type<br>Condition<br>Construction Year<br>Bathrooms<br>View | 7795<br>House<br>Pre-Owned<br>1991-2000<br>3<br>Mountains view |  |  |
| Amenities                                        | Location                      |                              |                            |                                                                                          |                                                                |  |  |
|                                                  | Location: Kalo Chorio Lemesou |                              | Region: Limassol           |                                                                                          |                                                                |  |  |