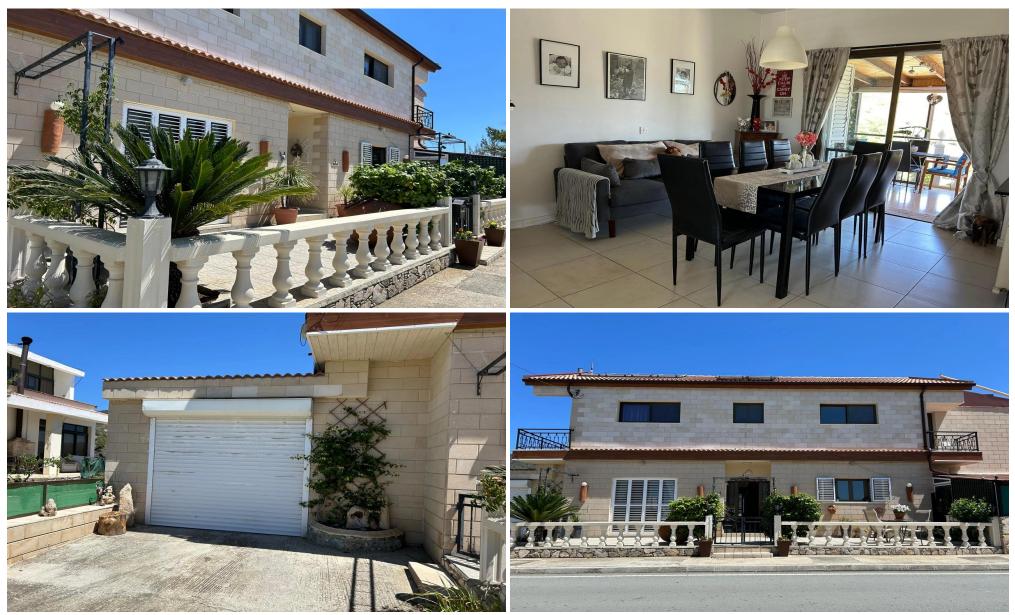

#### 5 Bedroom House for Sale in Kalo Chorio Lemesou, Limassol District

This spacious property, built in 1998, boasts 140 sq m on each of its upper and ground floors, totaling 280 sg m of covered area. Situated on a generous 640 sq m plot, it offers ample space for comfortable living. With five bedrooms, three bathrooms, and two living rooms, this home provides plenty of accommodation for a large family or guests. It also features three kitchens, providing flexibility and convenience. Additionally, it includes two summer terraces for outdoor relaxation and a pool for refreshing dips on warm days. A title deed ensures the property's legal ownership.

| Property Info                                    |                               | Plot / Area Info             |                            | Additional info                                                                          |                                                                |  |  |
|--------------------------------------------------|-------------------------------|------------------------------|----------------------------|------------------------------------------------------------------------------------------|----------------------------------------------------------------|--|--|
| Covered Area<br>Floor Number<br>Air Conditioning | 280<br>2<br>All rooms, Yes    | Plot area<br>Pool<br>Parking | 640<br>Yes<br>Covered, Yes | Reference Number<br>Property type<br>Condition<br>Construction Year<br>Bathrooms<br>View | 7795<br>House<br>Pre-Owned<br>1991-2000<br>3<br>Mountains view |  |  |
| Amenities                                        | Location                      |                              |                            |                                                                                          |                                                                |  |  |
|                                                  | Location: Kalo Chorio Lemesou |                              | Region: Limassol           |                                                                                          |                                                                |  |  |