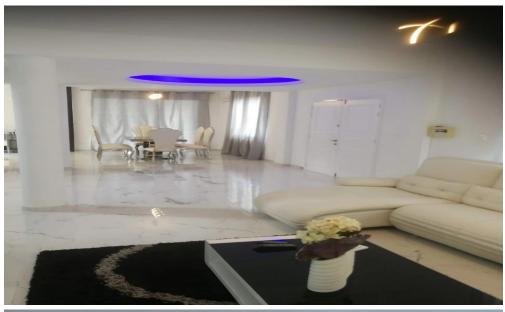

## 5 Bedroom House for Sale in Potamos Germasogeias, Limassol District

Luxurious 5-bedroom villa located near the Pizza Hut area, just behind Papas Supermarket. This fully renovated villa sits on a spacious land of 400m² with a cover area of 235m². Boasting 3 bathrooms, 6 air conditioners, central heating, and fully furnished interiors including TV and satellite antenna, it offers both comfort and style. Enjoy the convenience of an alarm system for security and unwind in the private swimming pool surrounded by a beautifully landscaped garden. With title deeds available, this villa is only 300m away from the sea, providing easy access to beachside relaxation.