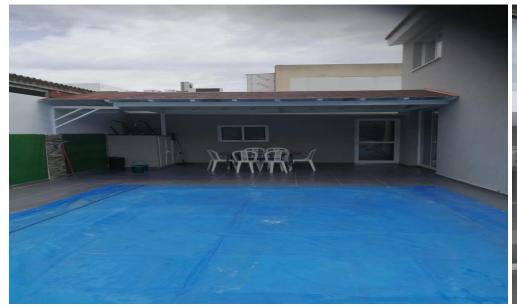

## 5 Bedroom House for Sale in Potamos Germasogeias, Limassol District

Luxurious 5-bedroom villa located near the Pizza Hut area, just behind Papas Supermarket. This fully renovated villa sits on a spacious land of 400m² with a cover area of 235m². Boasting 3 bathrooms, 6 air conditioners, central heating, and fully furnished interiors including TV and satellite antenna, it offers both comfort and style. Enjoy the convenience of an alarm system for security and unwind in the private swimming pool surrounded by a beautifully landscaped garden. With title deeds available, this villa is only 300m away from the sea, providing easy access to beachside relaxation.