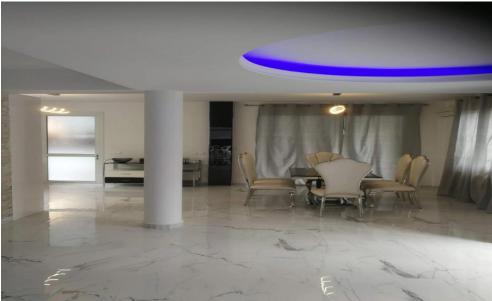

## 5 Bedroom House for Sale in Potamos Germasogeias, Limassol District

Luxurious 5-bedroom villa located near the Pizza Hut area, just behind Papas Supermarket. This fully renovated villa sits on a spacious land of 400m² with a cover area of 235m². Boasting 3 bathrooms, 6 air conditioners, central heating, and fully furnished interiors including TV and satellite antenna, it offers both comfort and style. Enjoy the convenience of an alarm system for security and unwind in the private swimming pool surrounded by a beautifully landscaped garden. With title deeds available, this villa is only 300m away from the sea, providing easy access to beachside relaxation.