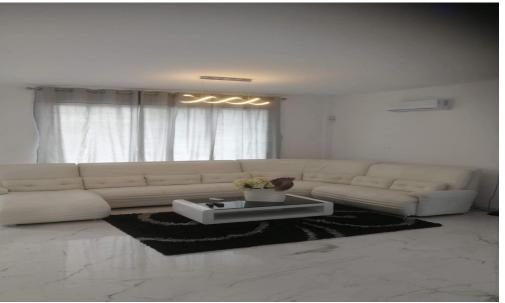

## 5 Bedroom House for Sale in Potamos Germasogeias, Limassol District

Luxurious 5-bedroom villa located near the Pizza Hut area, just behind Papas Supermarket. This fully renovated villa sits on a spacious land of 400m² with a cover area of 235m². Boasting 3 bathrooms, 6 air conditioners, central heating, and fully furnished interiors including TV and satellite antenna, it offers both comfort and style. Enjoy the convenience of an alarm system for security and unwind in the private swimming pool surrounded by a beautifully landscaped garden. With title deeds available, this villa is only 300m away from the sea, providing easy access to beachside relaxation.