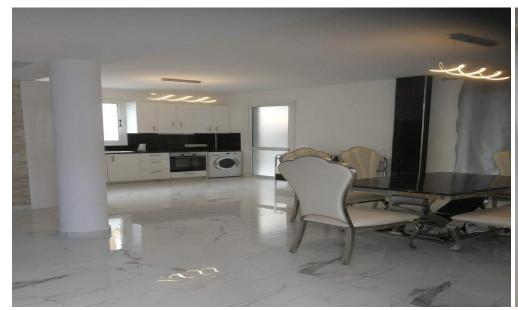

## 5 Bedroom House for Sale in Potamos Germasogeias, Limassol District

Luxurious 5-bedroom villa located near the Pizza Hut area, just behind Papas Supermarket. This fully renovated villa sits on a spacious land of 400m² with a cover area of 235m². Boasting 3 bathrooms, 6 air conditioners, central heating, and fully furnished interiors including TV and satellite antenna, it offers both comfort and style. Enjoy the convenience of an alarm system for security and unwind in the private swimming pool surrounded by a beautifully landscaped garden. With title deeds available, this villa is only 300m away from the sea, providing easy access to beachside relaxation.