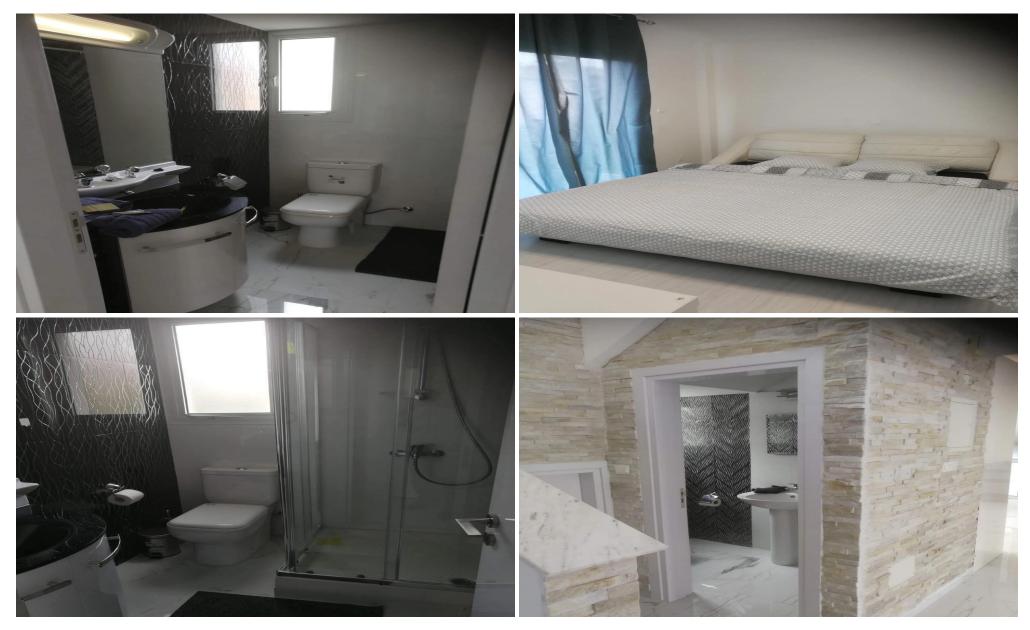

## 5 Bedroom House for Sale in Potamos Germasogeias, Limassol District

Luxurious 5-bedroom villa located near the Pizza Hut area, just behind Papas Supermarket. This fully renovated villa sits on a spacious land of 400m² with a cover area of 235m². Boasting 3 bathrooms, 6 air conditioners, central heating, and fully furnished interiors including TV and satellite antenna, it offers both comfort and style. Enjoy the convenience of an alarm system for security and unwind in the private swimming pool surrounded by a beautifully landscaped garden. With title deeds available, this villa is only 300m away from the sea, providing easy access to beachside relaxation.