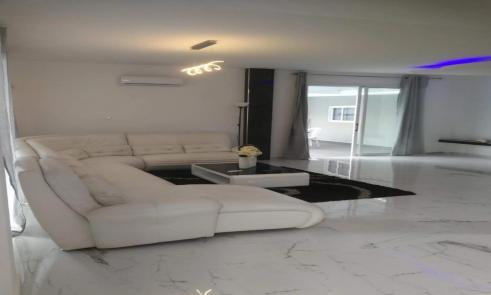

## 5 Bedroom House for Sale in Potamos Germasogeias, Limassol District

Luxurious 5-bedroom villa located near the Pizza Hut area, just behind Papas Supermarket. This fully renovated villa sits on a spacious land of 400m² with a cover area of 235m². Boasting 3 bathrooms, 6 air conditioners, central heating, and fully furnished interiors including TV and satellite antenna, it offers both comfort and style. Enjoy the convenience of an alarm system for security and unwind in the private swimming pool surrounded by a beautifully landscaped garden. With title deeds available, this villa is only 300m away from the sea, providing easy access to beachside relaxation.