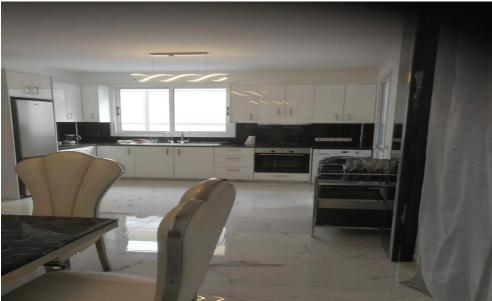

## 5 Bedroom House for Sale in Potamos Germasogeias, Limassol District

Luxurious 5-bedroom villa located near the Pizza Hut area, just behind Papas Supermarket. This fully renovated villa sits on a spacious land of 400m² with a cover area of 235m². Boasting 3 bathrooms, 6 air conditioners, central heating, and fully furnished interiors including TV and satellite antenna, it offers both comfort and style. Enjoy the convenience of an alarm system for security and unwind in the private swimming pool surrounded by a beautifully landscaped garden. With title deeds available, this villa is only 300m away from the sea, providing easy access to beachside relaxation.