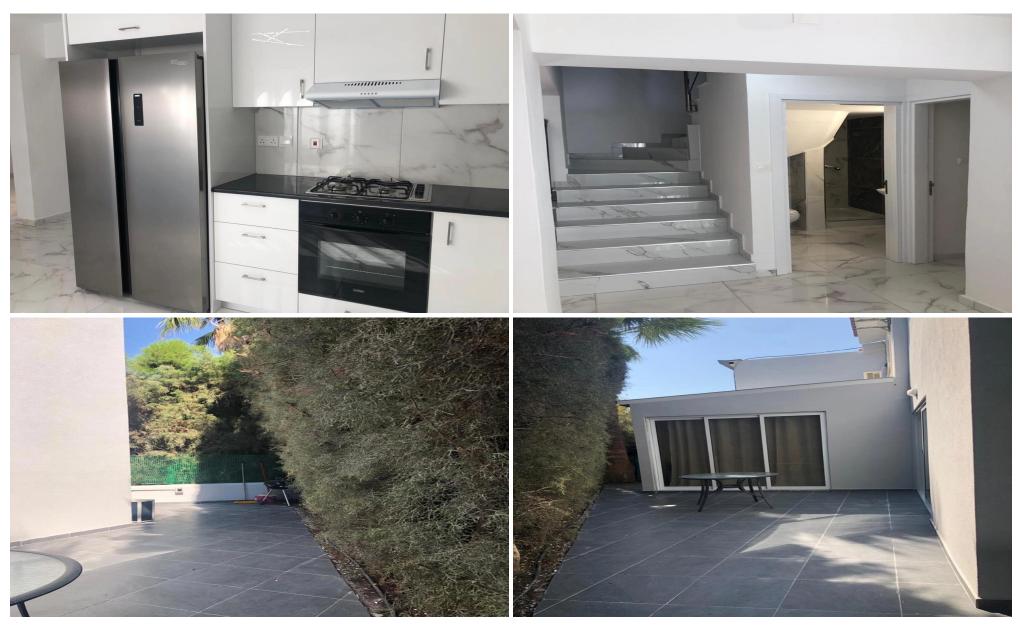

## 4 Bedroom House for Sale in Parekklisia Tourist Area, Limassol District

Presenting this stunning 4-bedroom maisonette located close to Hawaii Hotel. Boasting a spacious 160 square meters of covered area, this property offers central heating, air conditioning, and comes fully furnished for your comfort. With 3 bathrooms and a fully equipped kitchen, convenience is key. Enjoy entertainment with satellite TV. Outside, relax in your private garden and make use of the private parking. Take a refreshing dip in the swimming pool while soaking in the beautiful sea views. Plus, rest assured with ready title deeds.