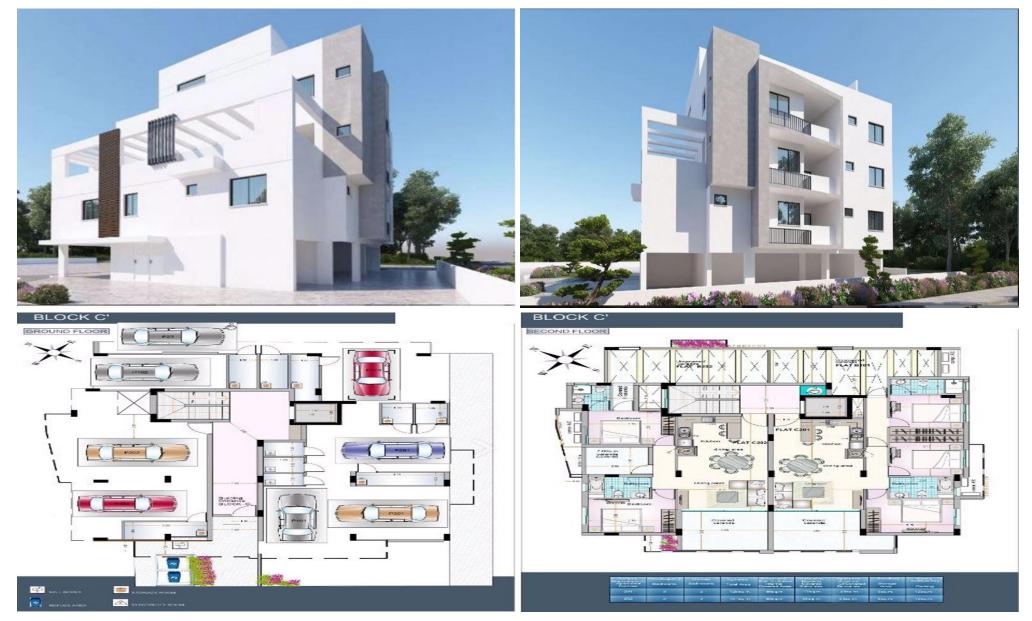

### **3** Bedroom Apartment for Sale in Larnaca

Three Bedroom Apartment For Sale in Larnaca Town Centre – Title Deeds (New Build Process) [] Only 1 Three bedroom apartment available !! – 201[] The project boasts 7 apartments. There are one, two and three bedroom apartments – all with spacious and contemporary living areas. There are three apartments per storey – ensuring optimum privacy for potential buyers. The 2 third floor apartments benefit from individual private and luxury roof-gardens with amazing views of the lovely neighborhood. Each apartment has one parking bay and a storage room on the ground level. [] The lovely residential neighborhood is quiet and family orientated surrou...

#### Additional info

Reference Number afr062n3/blockcProperty typeApartmentConditionBrand NewBathrooms2

Property Info Plot / Area Info

Covered Area 96

Amenities

Location

Location: Larnaca

Region: Larnaca