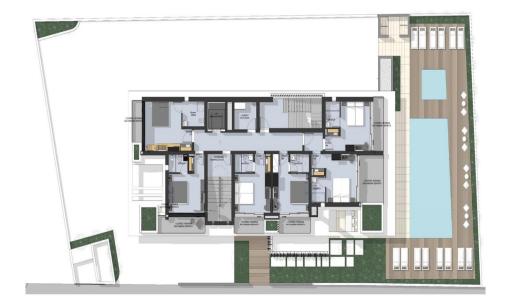

## 1200m<sup>2</sup> Office for Sale in Paphos District

We are selling a boutique hotel, which is a wonderful investment and is located in the heart of the tourist area, Kato Paphos. The hotel consists of 18 studios with a spacious open-plan interior that offer complete privacy and style with an extraordinary design, magnificent sunsets and superb views. The modern finish complements the architectural concept with a stunning sense of luxury and elegance. The hotel is located a short walk from Kato Paphos Harbour, surrounded by colorful fishing boats and yachts. There are many restaurants, cafes and shops on the embankment. The main aesthetic of the studios is an organic combination of modern comfort with the latest technology.