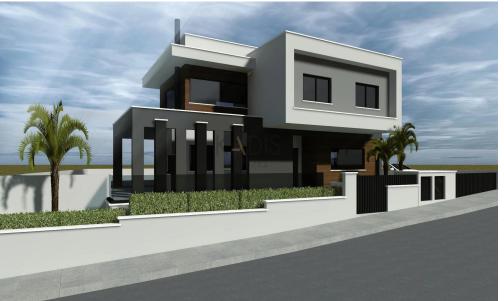

## 3 Bedroom House for Sale in Mouttagiaka, Limassol District

- •3 bedrooms
- •3 W/C
- •Internal Area 220m2
- Covered Veranda 87m2
- •Plot Area 558m2
- Garden
- •2 Parking Spaces
- Swimming Pool

| Property Info |     | Plot / Area Info             |                              | Additional info  |                  |
|---------------|-----|------------------------------|------------------------------|------------------|------------------|
|               |     | Distance                     | FF0                          | Reference Number | 5350             |
| Covered Area  | 220 | Plot area<br>Pool<br>Parking | 558<br>Yes<br>Uncovered, Yes | Property type    | House            |
|               |     |                              |                              | Condition        | <b>Brand New</b> |
|               |     |                              |                              | Bathrooms        | 3                |