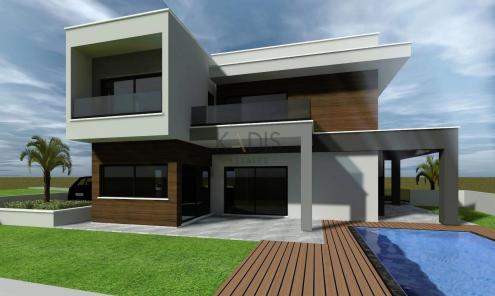

## 3 Bedroom House for Sale in Mouttagiaka, Limassol District

- •3 bedrooms
- •3 W/C
- •Internal Area 220m2
- Covered Veranda 87m2
- •Plot Area 558m2
- Garden
- •2 Parking Spaces
- Swimming Pool

| Property Info |     | Plot / Area Info             |                              | Additional info  |                  |
|---------------|-----|------------------------------|------------------------------|------------------|------------------|
|               |     | Distance                     | FF0                          | Reference Number | 5350             |
| Covered Area  | 220 | Plot area<br>Pool<br>Parking | 558<br>Yes<br>Uncovered, Yes | Property type    | House            |
|               |     |                              |                              | Condition        | <b>Brand New</b> |
|               |     |                              |                              | Bathrooms        | 3                |