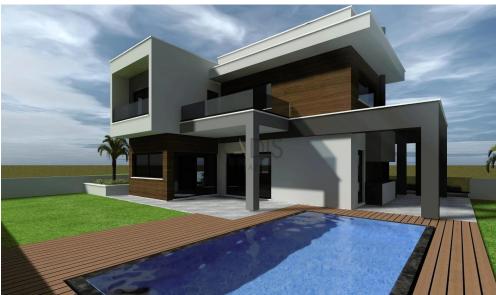

## 3 Bedroom House for Sale in Mouttagiaka, Limassol District

- •3 bedrooms
- •3 W/C
- •Internal Area 220m2
- Covered Veranda 87m2
- •Plot Area 558m2
- Garden
- •2 Parking Spaces
- Swimming Pool

| Property Info |     | Plot / Area Info             |                              | Additional info  |                  |
|---------------|-----|------------------------------|------------------------------|------------------|------------------|
|               |     | Distance                     | FF0                          | Reference Number | 5350             |
| Covered Area  | 220 | Plot area<br>Pool<br>Parking | 558<br>Yes<br>Uncovered, Yes | Property type    | House            |
|               |     |                              |                              | Condition        | <b>Brand New</b> |
|               |     |                              |                              | Bathrooms        | 3                |