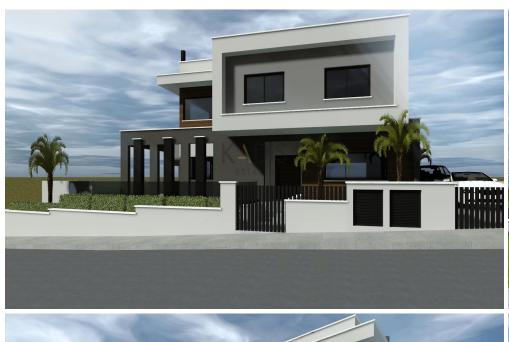

## 3 Bedroom House for Sale in Mouttagiaka, Limassol District

- •3 bedrooms
- •3 W/C
- •Internal Area 220m2
- Covered Veranda 87m2
- •Plot Area 558m2
- Garden
- •2 Parking Spaces
- Swimming Pool

| Property Info |     | Plot / Area Info             |                              | Additional info  |                  |
|---------------|-----|------------------------------|------------------------------|------------------|------------------|
|               |     | Distance                     | FF0                          | Reference Number | 5350             |
| Covered Area  | 220 | Plot area<br>Pool<br>Parking | 558<br>Yes<br>Uncovered, Yes | Property type    | House            |
|               |     |                              |                              | Condition        | <b>Brand New</b> |
|               |     |                              |                              | Bathrooms        | 3                |