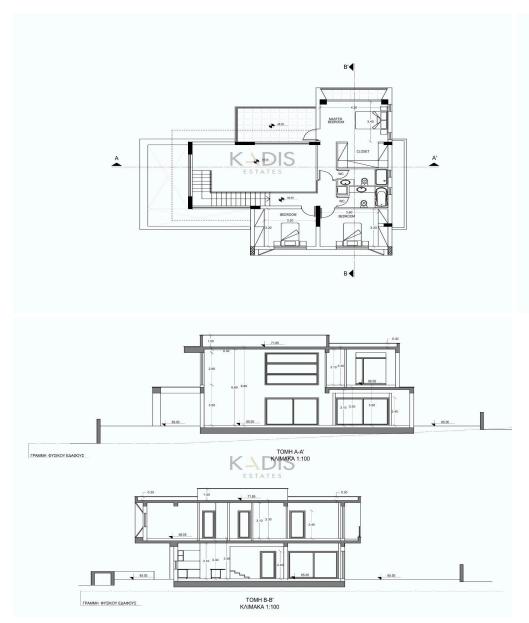

## 3 Bedroom House for Sale in Mouttagiaka, Limassol District

- •3 bedrooms
- •3 W/C
- •Internal Area 220m2
- Covered Veranda 87m2
- •Plot Area 558m2
- Garden
- •2 Parking Spaces
- Swimming Pool

| Property Info |     | Plot / Area Info             |                              | Additional info  |                  |
|---------------|-----|------------------------------|------------------------------|------------------|------------------|
|               |     | Distance                     | FF0                          | Reference Number | 5350             |
| Covered Area  | 220 | Plot area<br>Pool<br>Parking | 558<br>Yes<br>Uncovered, Yes | Property type    | House            |
|               |     |                              |                              | Condition        | <b>Brand New</b> |
|               |     |                              |                              | Bathrooms        | 3                |