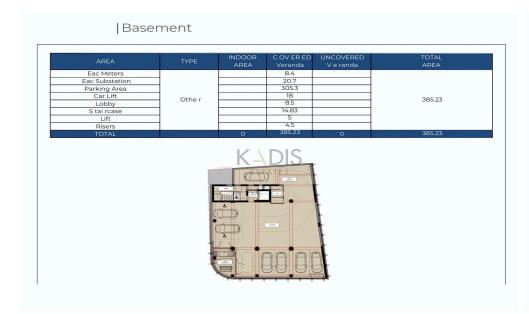

## 1182m<sup>2</sup> Building for Sale in Limassol District

- Covered Area 1.182m2
- Covered Verandas 111m2
- Uncovered Verandas 219m2
- •Total Building Area 2.329m2
- •Fully Furnished Option
- •In the heart of Limassol's Business Centre
- Advanced Technology Provisions
- Greenery
- •VRV Cooling & Heating System
- Roof Top
- Kitchens
- Parkings in the Basement
- Storage

| Property Info | Plot / Area Info | <b>Additional info</b> |
|---------------|------------------|------------------------|
|               |                  | 5.6                    |

Covered Area 1182