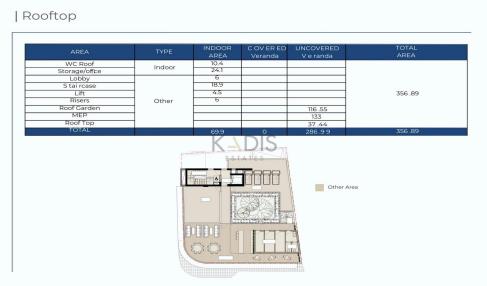

## 1182m<sup>2</sup> Building for Sale in Limassol District

- Covered Area 1.182m2
- Covered Verandas 111m2
- Uncovered Verandas 219m2
- •Total Building Area 2.329m2
- •Fully Furnished Option
- •In the heart of Limassol's Business Centre
- Advanced Technology Provisions
- Greenery
- •VRV Cooling & Heating System
- Roof Top
- Kitchens
- Parkings in the Basement
- Storage