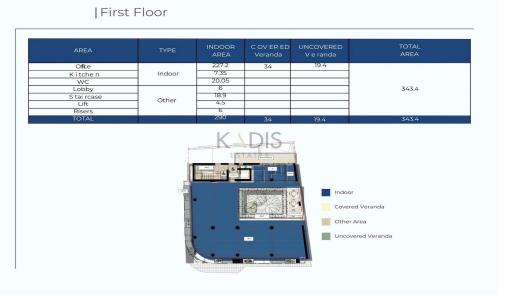

## 1182m<sup>2</sup> Building for Sale in Limassol District

- Covered Area 1.182m2
- Covered Verandas 111m2
- Uncovered Verandas 219m2
- •Total Building Area 2.329m2
- •Fully Furnished Option
- •In the heart of Limassol's Business Centre
- Advanced Technology Provisions
- Greenery
- •VRV Cooling & Heating System
- Roof Top
- Kitchens
- Parkings in the Basement
- Storage