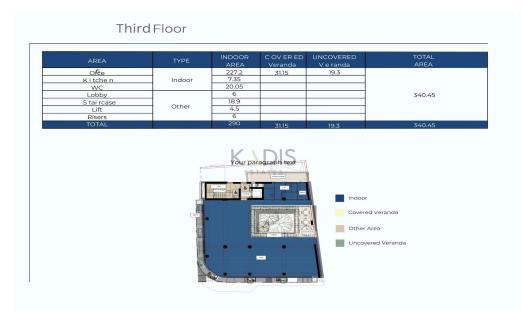

## 1182m<sup>2</sup> Building for Sale in Limassol District

- Covered Area 1.182m2
- Covered Verandas 111m2
- Uncovered Verandas 219m2
- •Total Building Area 2.329m2
- •Fully Furnished Option
- •In the heart of Limassol's Business Centre
- Advanced Technology Provisions
- Greenery
- •VRV Cooling & Heating System
- Roof Top
- Kitchens
- Parkings in the Basement
- Storage