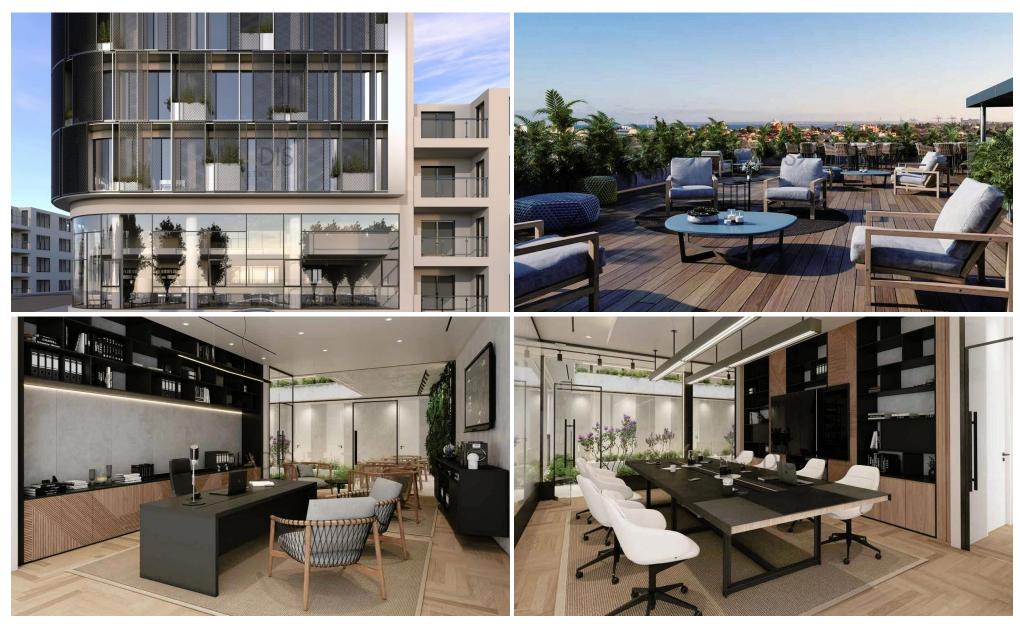

## 1182m<sup>2</sup> Building for Sale in Limassol District

- Covered Area 1.182m2
- Covered Verandas 111m2
- Uncovered Verandas 219m2
- •Total Building Area 2.329m2
- •Fully Furnished Option
- •In the heart of Limassol's Business Centre
- Advanced Technology Provisions
- Greenery
- •VRV Cooling & Heating System
- Roof Top
- Kitchens
- Parkings in the Basement
- Storage