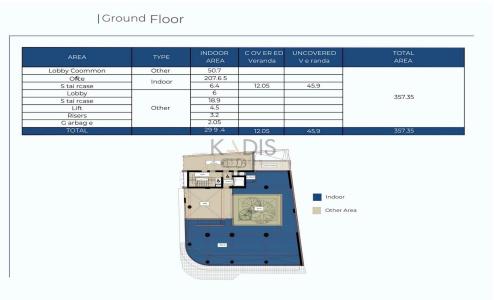

## 1182m<sup>2</sup> Building for Sale in Limassol District

- Covered Area 1.182m2
- Covered Verandas 111m2
- Uncovered Verandas 219m2
- •Total Building Area 2.329m2
- •Fully Furnished Option
- •In the heart of Limassol's Business Centre
- Advanced Technology Provisions
- Greenery
- •VRV Cooling & Heating System
- Roof Top
- Kitchens
- Parkings in the Basement
- Storage

| Property Info | Plot / Area Info | <b>Additional info</b> |
|---------------|------------------|------------------------|
|               |                  | 5.6                    |

Covered Area 1182