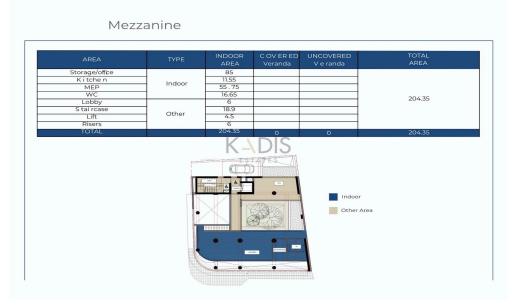

## 1182m<sup>2</sup> Building for Sale in Limassol District

- Covered Area 1.182m2
- Covered Verandas 111m2
- Uncovered Verandas 219m2
- •Total Building Area 2.329m2
- •Fully Furnished Option
- •In the heart of Limassol's Business Centre
- Advanced Technology Provisions
- Greenery
- •VRV Cooling & Heating System
- Roof Top
- Kitchens
- Parkings in the Basement
- Storage