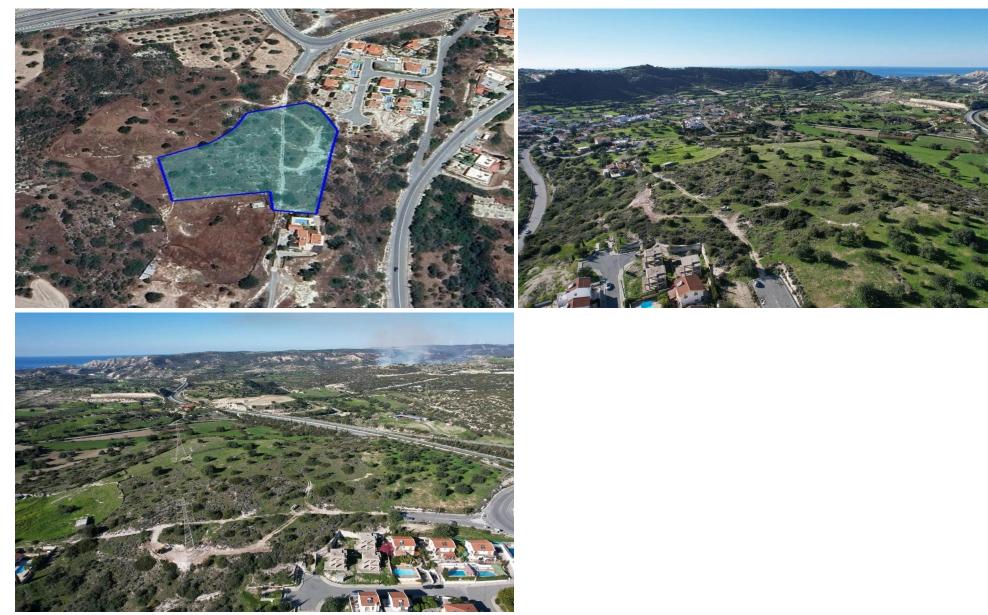

### 11,372m<sup>2</sup> Plot for Sale in Pissouri, Limassol District

Reference ID: #SA34204Price details: €169,000 +VATResidential field, extending to about 11,372sq.m.in total.The immediate area of the property mainly consists of residential empty plots/fields and with individual detached news houses as well.Access to the field is via a registered road.The total frontage is approximately 35m.Planing zone: H5Building Coeficient: 0,3 %Coverage coeficient: 0,2 %Maximun Floors Allowed: 2Maximun building height: 8,3 mPLUS V.A.T