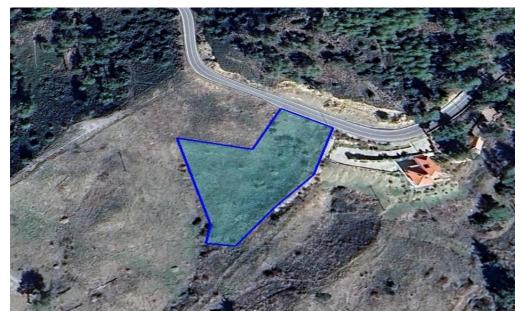

### 2,900m<sup>2</sup> Plot for Sale in Kato Platres, Limassol District

Reference ID: #SA34193Price details: €225,000 +VATThe property comprises of a plot located in Kato Platres village in Limassol District.It is located west of the village center at the boundaries with Pano Platres village.The plot totals 2900 sqm, falls within the Residential Planning Zone H8 with a building density coefficient of 10% and a coverage coefficient of 10%, over 2 floors and 8.30m maximum height. Plus V.A.T