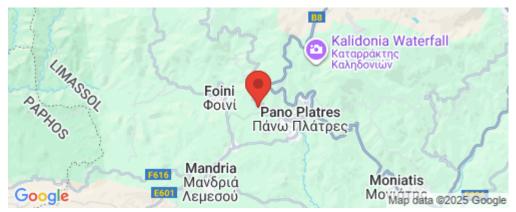

### 2,900m<sup>2</sup> Plot for Sale in Kato Platres, Limassol District

Reference ID: #SA34193Price details: €225,000 +VATThe property comprises of a plot located in Kato Platres village in Limassol District.It is located west of the village center at the boundaries with Pano Platres village.The plot totals 2900 sqm, falls within the Residential Planning Zone H8 with a building density coefficient of 10% and a coverage coefficient of 10%, over 2 floors and 8.30m maximum height. Plus V.A.T

Location: Kato Platres Region Coordinates: 34.891021933512 / 32.849943568112

Region: Limassol