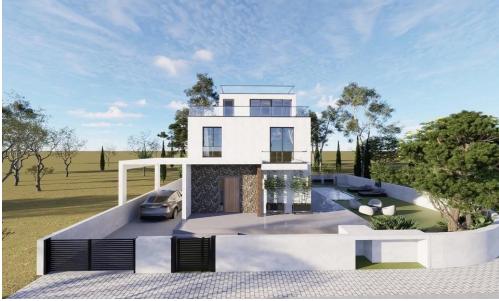

## 2 Bedroom House for Sale in Souni, Limassol District

Contemporary Detached Houses Surrounded by Nature near Limassol

Discover the perfect combination of modern living and natural beauty in this unique residential development nestled among pine trees, overlooking the stunning Akrotiri coastline. Ideally located just a 5-minute drive from the Limassol-Paphos highway, this exclusive project offers residents a peaceful escape while maintaining easy access to the city and main routes.

#### **Project Overview**

This charming development features 17 detached houses, available in 2-bedroom, 3-bedroom, and 4-bedroom configurations. Each residence is thoughtfully designed to blend comfort, privacy, and contemporary style, with elegan...

| Property Info                                                        |                     | Plot / Area Info     |                       | Additional info                                                                  |                                                  |
|----------------------------------------------------------------------|---------------------|----------------------|-----------------------|----------------------------------------------------------------------------------|--------------------------------------------------|
| Covered Area<br>Covered Veranda<br>Floor Number<br>Energy Efficiency | 106<br>14<br>2<br>A | Plot area<br>Parking | 276<br>Uncovered, Yes | Reference Number<br>Property type<br>Condition<br>Construction Year<br>Bathrooms | 7743<br>House<br>Under Construction<br>2026<br>2 |
| Amenities                                                            | Location            |                      |                       |                                                                                  |                                                  |