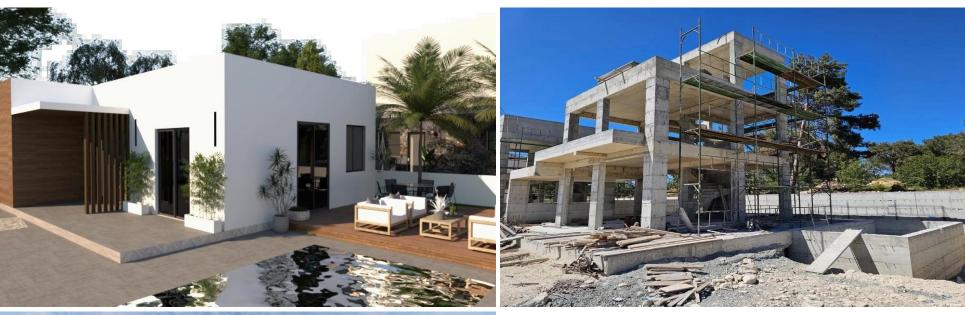

## 2 Bedroom House for Sale in Souni, Limassol District

Contemporary Detached Houses Surrounded by Nature near Limassol

Discover the perfect combination of modern living and natural beauty in this unique residential development nestled among pine trees, overlooking the stunning Akrotiri coastline. Ideally located just a 5-minute drive from the Limassol-Paphos highway, this exclusive project offers residents a peaceful escape while maintaining easy access to the city and main routes.

#### **Project Overview**

This charming development features 17 detached houses, available in 2-bedroom, 3-bedroom, and 4-bedroom configurations. Each residence is thoughtfully designed to blend comfort, privacy, and contemporary style, with elegan...

| Property Info                                                        |                     | Plot / Area Info     |                       | Additional info                                                                  |                                                  |
|----------------------------------------------------------------------|---------------------|----------------------|-----------------------|----------------------------------------------------------------------------------|--------------------------------------------------|
| Covered Area<br>Covered Veranda<br>Floor Number<br>Energy Efficiency | 106<br>14<br>2<br>A | Plot area<br>Parking | 276<br>Uncovered, Yes | Reference Number<br>Property type<br>Condition<br>Construction Year<br>Bathrooms | 7743<br>House<br>Under Construction<br>2026<br>2 |
| Amenities                                                            | Location            |                      |                       |                                                                                  |                                                  |