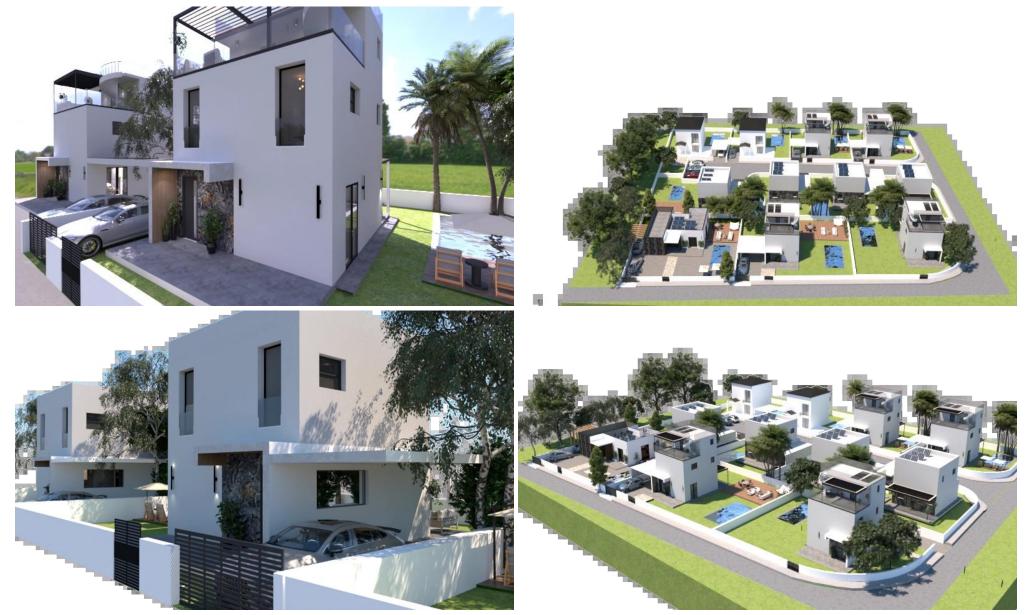

## 2 Bedroom House for Sale in Souni, Limassol District

Contemporary Detached Houses Surrounded by Nature near Limassol

Discover the perfect combination of modern living and natural beauty in this unique residential development nestled among pine trees, overlooking the stunning Akrotiri coastline. Ideally located just a 5-minute drive from the Limassol-Paphos highway, this exclusive project offers residents a peaceful escape while maintaining easy access to the city and main routes.

#### **Project Overview**

This charming development features 17 detached houses, available in 2-bedroom, 3-bedroom, and 4-bedroom configurations. Each residence is thoughtfully designed to blend comfort, privacy, and contemporary style, with elegan...