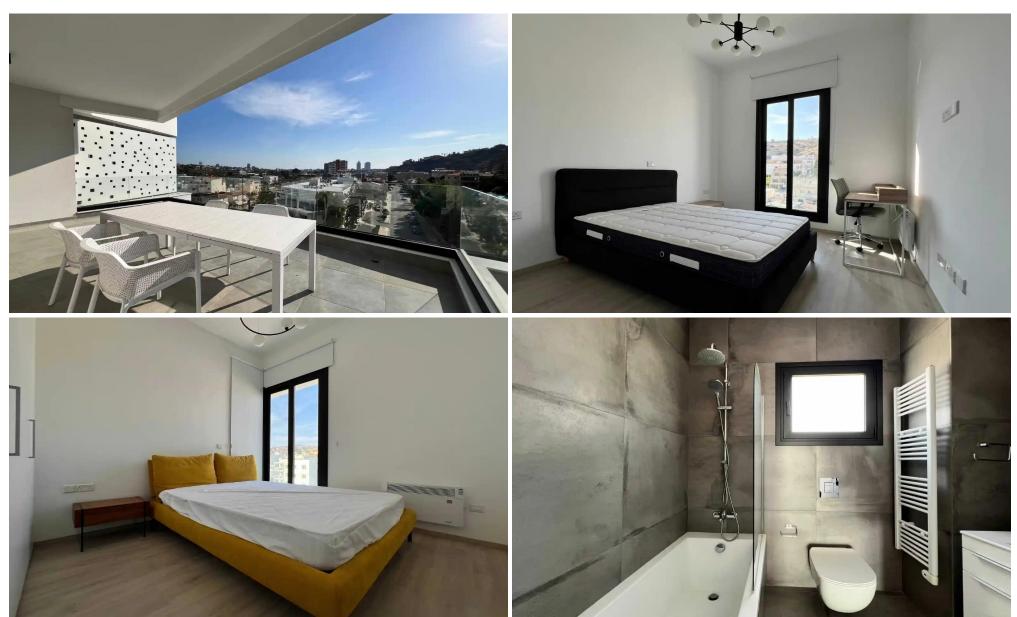

In a quiet residential area.

3 minutes from the beach

2 minutes from the highway

7 minutes to the city centre

Consisted by two bedrooms, open plan kitchen -dining – living room, a family bathroom, a guest toilet, balcony, 1 covered parking place and storage room on the ground floor. Fully furnished.

**Apartment** Condition **Pre-Owned** 

Construction Year 2020 2

Bathrooms

**Amenities** Location

> Region: Limassol Location: Germasogeia

**Parking** 

Yes

Coordinates: 34.71762010788 / 33.086764891265