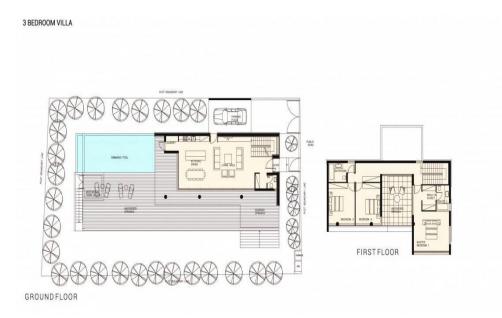

## 3 Bedroom House for Sale in Pegeia, Paphos District

Brand new luxury 3 bedroom villa for sale in the area of Pegeia, Paphos. If you are looking for a property for sale in Pegeia, then look no further than this luxury 3, 4 and 5 bedroom villa complex for sale. The complex is located near the famous blue flag beaches of Coral Bay and the picturesque landscapes of the Akamas National Park in Peyia. Each house has a private pool, large terraces, spacious interiors with high-quality finishes. Buying a property for sale in Peyia in Cyprus in this beautiful complex, you will be able to enjoy unobstructed spectacular views of the Mediterranean Sea. The villas are located in close proximity to the famous Peyia sea caves and the shipwreck site in Pa...

| Property Info     |             | Plot / Area Info |              | Additional info  |                  |
|-------------------|-------------|------------------|--------------|------------------|------------------|
| Covered Area      | 292         |                  |              | Reference Number | 99130            |
| Furnishing        | Unfurnished | Parking          | Covered, Yes | Property type    | House            |
| Energy Efficiency | Α           |                  | Covered, res | Condition        | <b>Brand New</b> |
| Air Conditioning  | No          |                  |              | Bathrooms        | 3                |