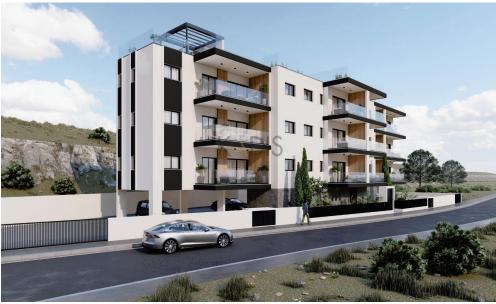

## 2 Bedroom Apartment for Sale in Limassol District

- •2 bedrooms
- •2 W/C
- •Internal Area 69m2
- Covered Verandas 15m2
- Covered Parking
- Storage
- •Energy Efficiency "A"
- Close to several amenities