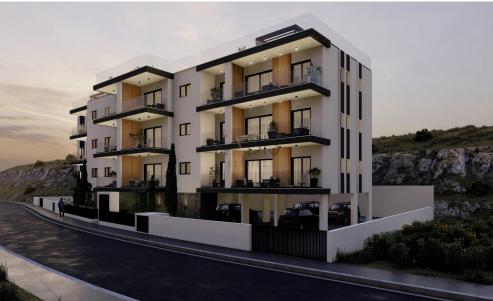

## 2 Bedroom Apartment for Sale in Limassol District

- •2 bedrooms
- •2 W/C
- •Internal Area 69m2
- Covered Verandas 15m2
- Covered Parking
- Storage
- •Energy Efficiency "A"
- Close to several amenities