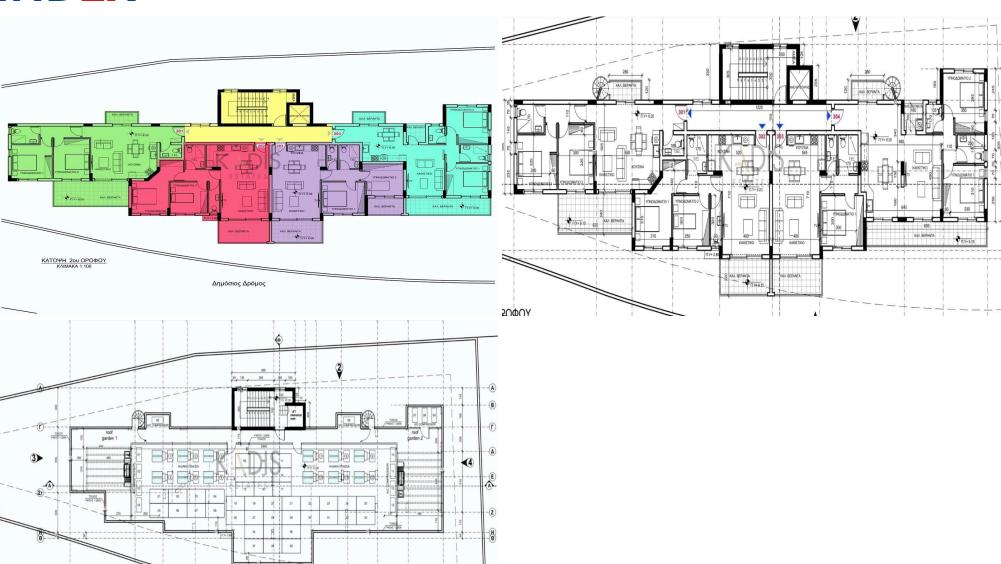

## **Price change history**

€280 000 on May 16, 2024 €260 000 on Jun 18, 2024 €220 000 on Oct 30, 2024 €270 000 on Jan 8, 2025

ΚΑΤΟΨΗ ΟΡΟΦΗΣ ΚΛΙΜΑΚΑ 1:100