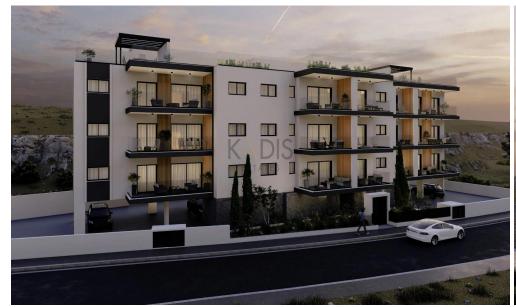

## 2 Bedroom Apartment for Sale in Limassol District

- •2 bedrooms
- •2 W/C
- •Internal Area 69m2
- Covered Verandas 15m2
- Covered Parking
- Storage
- •Energy Efficiency "A"
- Close to several amenities