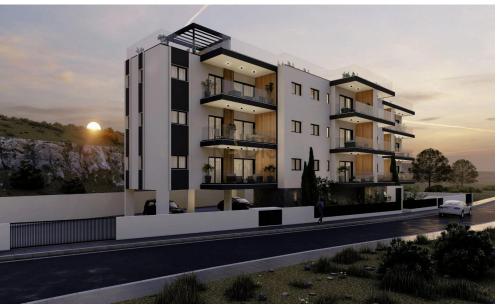

## 2 Bedroom Apartment for Sale in Limassol District

- •2 bedrooms
- •2 W/C
- •Internal Area 69m2
- Covered Verandas 15m2
- Covered Parking
- Storage
- •Energy Efficiency "A"
- Close to several amenities

## **Amenities** Location

• Storage room Region: **Limassol** 

Coordinates: **34.7227518** / **33.0845277** 

Price: €270 000 + VAT

VAT for this property is €13,500 or €51,300. VAT usually is 19%. If it is your first purchase of property, you can have VAT reduced to 5% for the first 150sq.m. of the property.