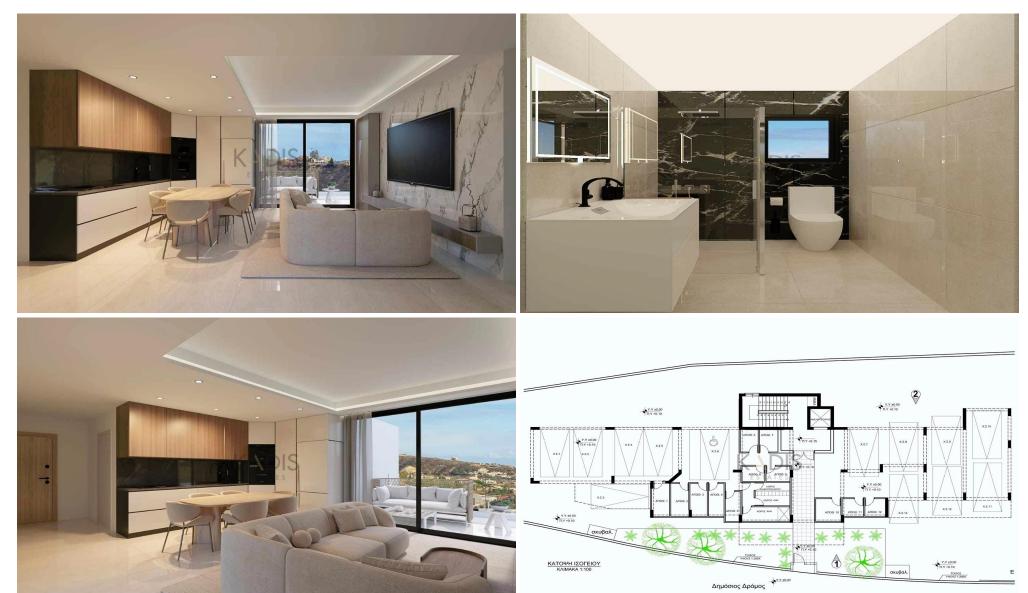

## 2 Bedroom Apartment for Sale in Limassol District

- •2 bedrooms
- •2 W/C
- •Internal Area 69m2
- Covered Verandas 15m2
- Covered Parking
- Storage
- •Energy Efficiency "A"
- Close to several amenities

| Property Info                               |                                              | Plot / Area In | nfo          | Additional info                                    |                                     |
|---------------------------------------------|----------------------------------------------|----------------|--------------|----------------------------------------------------|-------------------------------------|
| Covered Area<br>Heating<br>Air Conditioning | 69<br>Central Heating, Yes<br>All rooms, Yes | Parking        | Covered, Yes | Reference Number Property type Condition Bathrooms | 5395<br>Apartment<br>Brand New<br>2 |